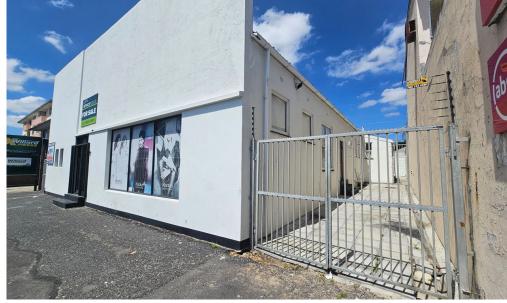

**Milnerton, Western Cape** 

Prime 400m<sup>2</sup> Retail Space Available for Lease in Vibrant Milnerton Central.

This 400m<sup>2</sup> commercial building, located on Koeberg Road in Rugby, offers an excellent opportunity for businesses seeking high visibility and strong foot traffic. The property features a spacious layout, including a backyard for additional storage or functional use, as well as bathrooms and dependable single-phase power. Its prime location near Centre Point Mall provides easy access to both the M5 and N1 highways, making it an ideal choice for businesses in need of excellent connectivity and a strategic position.

Situated in a bustling commercial area, the building enjoys maximum exposure on Koeberg Road, enhancing visibility for businesses. The close proximity to Centre Point Mall boosts customer convenience and foot traffic, making it an attractive option for a variety of commercial ventures. With its versatile space and key location, this property presents a fantastic investment opportunity for business owners and investors alike. Don't miss the chance to secure this prime, high-profile space.