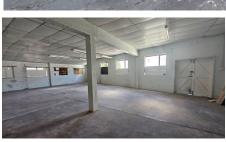

**Milnerton, Western Cape** 

Prime 400m<sup>2</sup> Retail Space Available for Lease in Vibrant Milnerton Central.

This 400m<sup>2</sup> commercial building, located on Koeberg Road in Rugby, offers an excellent opportunity for businesses seeking high visibility and strong foot traffic. The property features a spacious layout, including a backyard for additional storage or functional use, as well as bathrooms and dependable single-phase power. Its prime location near Centre Point Mall provides easy access to both the M5 and N1 highways, making it an ideal choice for businesses in need of excellent connectivity and a strategic position.