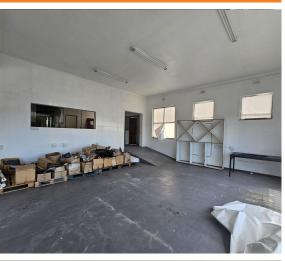

**Milnerton, Western Cape** 

Prime 400m<sup>2</sup> Retail Space Available for Lease in Vibrant Milnerton Central.

This 400m<sup>2</sup> commercial building, located on Koeberg Road in Rugby, offers an excellent opportunity for businesses seeking high visibility and strong foot traffic. The property features a spacious layout, including a backyard for additional storage or functional use, as well as bathrooms and dependable single-phase power. Its prime location near Centre Point Mall provides easy access to both the M5 and N1 highways, making it an ideal choice for businesses in need of excellent connectivity and a strategic position.