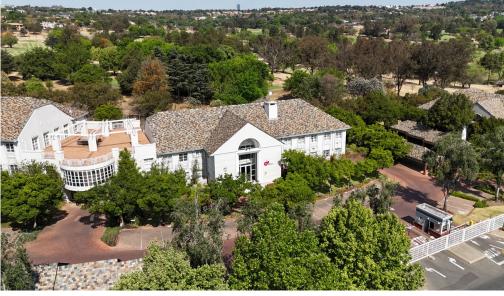

## Sandton, Gauteng

Offices available for lease adjacent to Bryanston Country Club.

R9,000,000

Turnberry Office Park offers a sophisticated and professional environment, fostering a motivating and efficient workspace. The meticulously designed ground floor office spaces cater to modern business needs, with spacious areas that can accommodate various office configurations and well-equipped open-plan workspaces. The park's beautiful outdoor setting, surrounded by lush greenery, contributes to a serene office atmosphere. It is easily accessible through two entry points—one from Cumberland and the other from Grosvenor—both monitored by security personnel and featuring manned boom gates.

Located in Bryanston, the office park provides convenient access to key business districts, transportation links, and numerous amenities. Tenants will enjoy the practical advantages of 24-hour security, backup generators, air-conditioned offices, and two balcony/patio areas. This vibrant, dynamic community fosters networking opportunities and enhances productivity, making it an ideal location for businesses seeking a collaborative and efficient work environment.