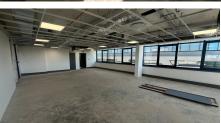

**Centurion**, Gauteng P-Grade Offices TO LET in Centurion

This is a unique opportunity to rent a prestigious 807m<sup>2</sup> office space in the sought-after Irene neighborhood of Centurion. Located in a thriving business district, the property combines modern elegance with functionality, making it ideal for businesses looking to establish or expand their operations. The office features a spacious, well-lit reception area that flows into a series of high-quality offices, equipped with state-of-the-art amenities designed to foster comfort and productivity. The layout is carefully planned to maximize efficiency, offering ample room for meetings, collaboration, and daily activities.