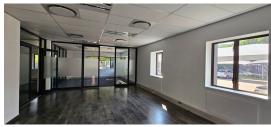

## Edenvale, Gauteng

129m2 of Ground Floor Fitted Office Space Available TO LET in Stoneridge Office Park, Greenstone

Introducing an exceptional office space nestled in the thriving Greenstone Hill area. Located within a secure AAA-Grade office park, the space spans 129 square meters. The premises has a welcoming entrance with with large open office spaces. The space can be molded to your business needs with the TI allowance of one months rental for each year signed. The office park itself has well-manicured gardens and breakaway areas. The building has back up water and power.