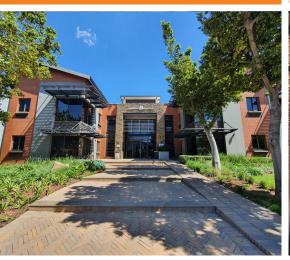

## Edenvale, Gauteng

129m2 of Ground Floor Fitted Office Space Available TO LET in Stoneridge Office Park, Greenstone

Introducing an exceptional office space nestled in the thriving Greenstone Hill area. Located within a secure AAA-Grade office park, the space spans 129 square meters. The premises has a welcoming entrance with with large open office spaces. The space can be molded to your business needs with the TI allowance of one months rental for each year signed. The office park itself has well-manicured gardens and breakaway areas. The building has back up water and power.

The park boasts a lovely coffee shop and garden area that is just adjacent to the building. The Greenstone area offers quick access to the N3 highway as well as the R25. It is situated within the Edenvale residential node. It has many amenities close by such as Greenstone Mall, Stoneridge and Busamed private hospital