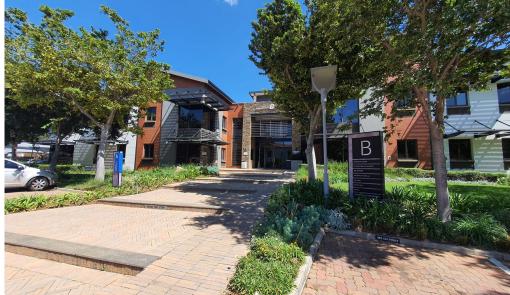

## Edenvale, Gauteng

129m2 of Ground Floor Fitted Office Space Available TO LET in Stoneridge Office Park, Greenstone

Introducing an exceptional office space nestled in the thriving Greenstone Hill area. Located within a secure AAA-Grade office park, the space spans 129 square meters. The premises has a welcoming entrance with with large open office spaces. The space can be molded to your business needs with the TI allowance of one months rental for each year signed. The office park itself has well-manicured gardens and breakaway areas. The building has back up water and power.

The park boasts a lovely coffee shop and garden area that is just adjacent to the building. The Greenstone area offers quick access to the N3 highway as well as the R25. It is situated within the Edenvale residential node. It has many amenities close by such as Greenstone Mall, Stoneridge and Busamed private hospital