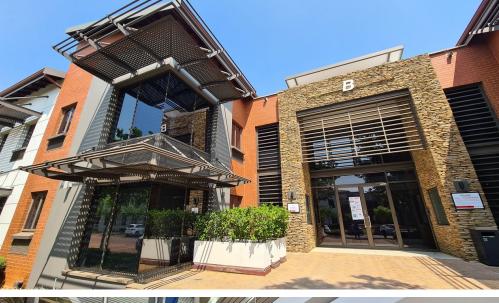

## Edenvale, Gauteng

Quaint Ground Floor Office Space Available for Lease at Stoneridge Office Park

R18,290 PM

price per m<sup>2</sup>: R155

This ground-floor office space, located at the entrance of the building, offers a professional and versatile setup tailored for a variety of business needs. The layout features a welcoming reception area that transitions into a showroom space, complemented by a private corner office, a spacious open-plan work area, and a convenient storage room. The building ensures uninterrupted operations with backup water supply and generator-powered electricity.

Ideally situated in the vibrant Greenstone area, the office provides easy access to major transport routes, including the N3 highway and R25. Nestled within the Edenvale residential node, it is surrounded by key amenities such as Greenstone Mall, Stoneridge Centre, and Busamed Private Hospital, offering convenience and connectivity in a thriving business hub.