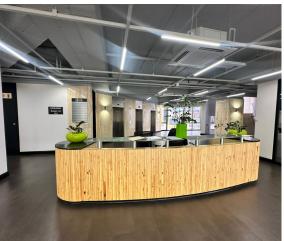

## Johannesburg, Gauteng

Premium 168sqm Modern Office Space To Let In Prime Parktown Location

R16,800 PM excl. VAT & Utilities

price per m<sup>2</sup>: R100

Situated in the dynamic hub of Parktown, this modern 168-square-meter office offers a sophisticated and efficient workspace designed to boost productivity and collaboration. The office features a spacious open-plan area, a generously sized meeting/board room, and a fully-equipped kitchen, combining practicality with comfort. Additionally, the building is equipped with backup power to ensure uninterrupted operations, making it an ideal environment for businesses seeking reliability.