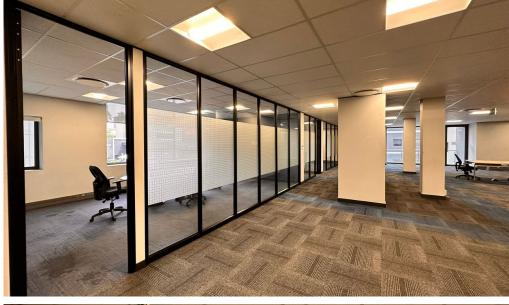

## Johannesburg, Gauteng

Spacious 448sqm Office Space To Let In Prime Parktown Location

R62,272 PM excl. VAT & Utilities

price per m<sup>2</sup>: R139

Situated in the heart of Parktown, this spacious 448square-meter office offers a professional and functional environment. The office features a grand reception area, five enclosed offices, a generously sized boardroom, and a collaborative open-plan area, all designed to enhance productivity and teamwork. A separate back office with a kitchen adds convenience, while communal bathrooms and a central canteen within the office complex provide additional comfort for employees.

Strategically located with easy access to public transportation and highways, this office space offers both accessibility and a professional atmosphere. Parking is available at an additional cost of R950 per bay, ensuring convenient parking for employees and visitors. The rental rate excludes utilities, parking, generator recovery, and VAT, making it an ideal choice for businesses looking for a prime office space in a central location.