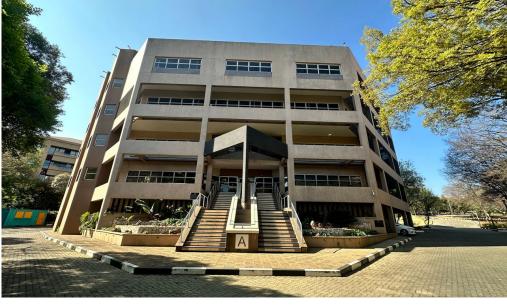

## Johannesburg, Gauteng

Spacious 1,384sqm Semi-Fitted Office in Prime Parktown

This exceptional 1,384sqm semi-fitted office space in sought-after Parktown offers a versatile layout with private offices, open-plan areas, and spacious boardrooms or training rooms to suit various business needs. A fully equipped kitchen and additional amenities enhance convenience, while the prime location near public transport ensures excellent accessibility for employees and clients. Ideal for businesses seeking a well-connected and adaptable workspace, this office provides both functionality and convenience. The listed price excludes utilities, parking, generator recovery, and VAT.