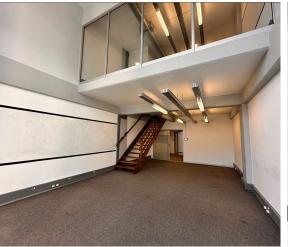

Johannesburg, Gauteng Quaint Offices available for Small Businesses

This 136-square-meter office is located in the heart of Rosebank's The Zone. The downstairs area includes a reception area, a closed office, and an open-plan workspace, while the upstairs features a kitchen, office and a closed boardroom. The balcony overlooks the food court area, providing a great spot for taking a break and enjoying fresh air.