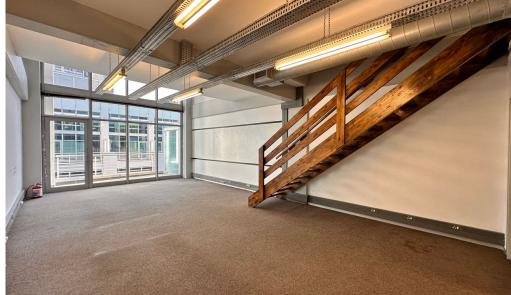

Johannesburg, Gauteng Quaint Offices available for Small Businesses

This 136-square-meter office is located in the heart of Rosebank's The Zone. The downstairs area includes a reception area, a closed office, and an open-plan workspace, while the upstairs features a kitchen, office and a closed boardroom. The balcony overlooks the food court area, providing a great spot for taking a break and enjoying fresh air.