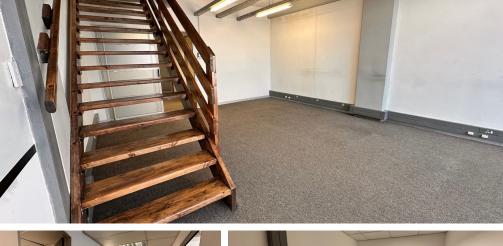

Johannesburg, Gauteng Quaint Offices available for Small Businesses

This 136-square-meter office is located in the heart of Rosebank's The Zone. The downstairs area includes a reception area, a closed office, and an open-plan workspace, while the upstairs features a kitchen, office and a closed boardroom. The balcony overlooks the food court area, providing a great spot for taking a break and enjoying fresh air.