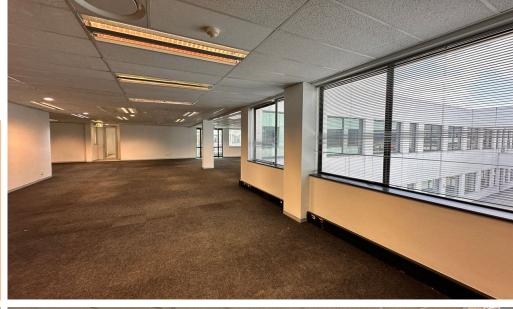

### Johannesburg, Gauteng

Spacious 2079m² Office Space in Rosebank

This 2079m² first floor office space in Rosebank is an excellent choice for large call centres or businesses requiring multiple office spaces. The expansive open-plan layout provides flexibility for a customized fitout to suit specific business needs. The office is also equipped with well-appointed kitchens and bathrooms, ensuring convenience for staff.

Situated in the vibrant business district of Rosebank, this location offers easy access to main roads and public transport, making it ideal for businesses with high employee or client traffic. The space offers both functionality and a prime location, making it a perfect option for companies looking for a spacious office. Please note, the listed price excludes parking, utilities, generator recovery, and VAT.