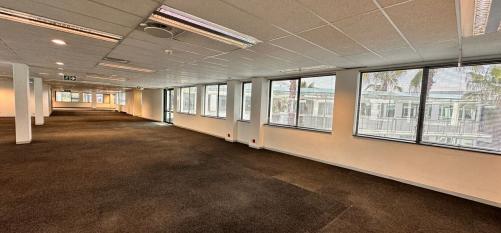

### Johannesburg, Gauteng

Spacious 2079m² Office Space in Rosebank

This 2079m² first floor office space in Rosebank is an excellent choice for large call centres or businesses requiring multiple office spaces. The expansive open-plan layout provides flexibility for a customized fitout to suit specific business needs. The office is also equipped with well-appointed kitchens and bathrooms, ensuring convenience for staff.

Situated in the vibrant business district of Rosebank, this location offers easy access to main roads and public transport, making it ideal for businesses with high employee or client traffic. The space offers both functionality and a prime location, making it a perfect option for companies looking for a spacious office. Please note, the listed price excludes parking, utilities, generator recovery, and VAT.