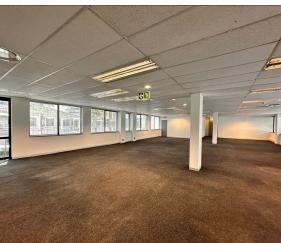

### Johannesburg, Gauteng

Spacious 2079m² Office Space in Rosebank

This 2079m² first floor office space in Rosebank is an excellent choice for large call centres or businesses requiring multiple office spaces. The expansive open-plan layout provides flexibility for a customized fitout to suit specific business needs. The office is also equipped with well-appointed kitchens and bathrooms, ensuring convenience for staff.

Situated in the vibrant business district of Rosebank, this location offers easy access to main roads and public transport, making it ideal for businesses with high employee or client traffic. The space offers both functionality and a prime location, making it a perfect option for companies looking for a spacious office. Please note, the listed price excludes parking, utilities, generator recovery, and VAT.