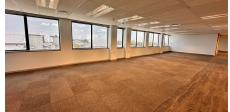

## Johannesburg, Gauteng

Spacious 493m<sup>2</sup> Ground Floor Office Space For Lease In Prime Rosebank Location

This 493m<sup>2</sup> ground floor office space in Rosebank offers a versatile layout, making it an excellent choice for call centres or businesses requiring multiple offices. The open-plan areas provide ample space for a customized fitout, while the office is also equipped with well-designed kitchens and bathrooms to ensure staff convenience.

Located in the heart of Rosebank's vibrant business district, this office provides easy access to main roads and public transport, making it ideal for businesses with high employee or client traffic. The spacious, functional design and prime location make this an attractive option for companies seeking a high-quality office space. Please note that the listed price excludes parking, utilities, generator recovery, and VAT.