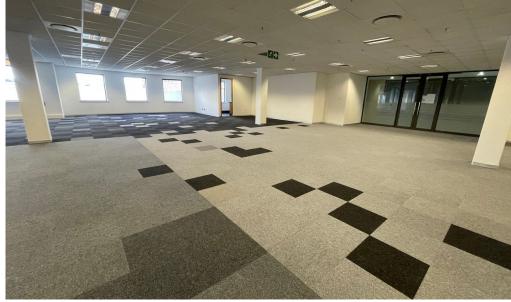

## Johannesburg, Gauteng

Modern Semi-Fitted Office Spaces in Prime Rosebank Location

Discover modern semi-fitted office spaces in the heart of Rosebank, featuring two private kitchens, spacious open-plan areas, and the flexibility to create private offices or maintain an open layout. With communal bathrooms, two separate entrances for convenience, and a generous tenant installation package for leases of three years or more, these offices offer an ideal workspace solution. Basement parking is available at R750 per bay, allocated at three bays per 100sqm, while the prime location along the Gautrain bus route ensures excellent accessibility. Close to key amenities such as the Mall of Rosebank, The Zone, and Netcare Hospital, these offices provide a convenient and dynamic business environment. The listed price excludes utilities, parking, generator costs, and VAT.