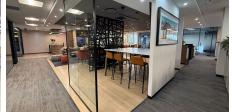

## Johannesburg, Gauteng

Ultra modern 661sqm office for rent

offers a sleek, ultra-modern fit-out, making it a true plug-and-play opportunity. Designed for functionality and style, the space features multiple closed offices, meeting rooms, a large boardroom, and an openplan lounge/pause area complemented by a coffee station. Additional amenities include a printing

Situated on the 6th floor of the prestigious The Link

Building in Rosebank, this 661sqm office space

station, kitchen, and a welcoming reception area, ensuring a seamless work environment. Ideally located, the building provides easy access to The Zone, the Mall of Rosebank, and the Gautrain station, with excellent connectivity to public transport. This premium office space is perfect for businesses seeking a turnkey solution in one of Johannesburg's most vibrant commercial hubs. Listed price excludes