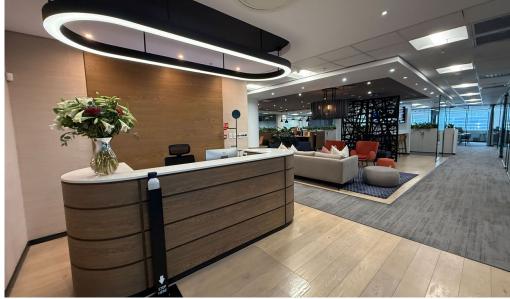

## Johannesburg, Gauteng

Ultra modern 661sqm office for rent

offers a sleek, ultra-modern fit-out, making it a true plug-and-play opportunity. Designed for functionality and style, the space features multiple closed offices, meeting rooms, a large boardroom, and an openplan lounge/pause area complemented by a coffee station. Additional amenities include a printing

Situated on the 6th floor of the prestigious The Link

Building in Rosebank, this 661sqm office space

station, kitchen, and a welcoming reception area, ensuring a seamless work environment. Ideally located, the building provides easy access to The Zone, the Mall of Rosebank, and the Gautrain station, with excellent connectivity to public transport. This premium office space is perfect for businesses seeking a turnkey solution in one of Johannesburg's most vibrant commercial hubs. Listed price excludes