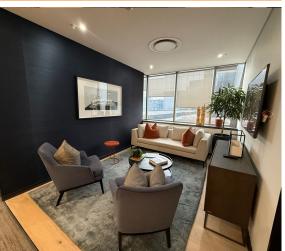

## Johannesburg, Gauteng

Ultra modern 661sqm office for rent

offers a sleek, ultra-modern fit-out, making it a true plug-and-play opportunity. Designed for functionality and style, the space features multiple closed offices, meeting rooms, a large boardroom, and an openplan lounge/pause area complemented by a coffee station. Additional amenities include a printing

Situated on the 6th floor of the prestigious The Link

Building in Rosebank, this 661sqm office space

station, kitchen, and a welcoming reception area, ensuring a seamless work environment. Ideally located, the building provides easy access to The Zone, the Mall of Rosebank, and the Gautrain station, with excellent connectivity to public transport. This premium office space is perfect for businesses seeking a turnkey solution in one of Johannesburg's most vibrant commercial hubs. Listed price excludes