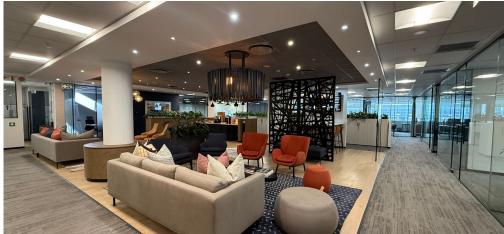

## Johannesburg, Gauteng

Ultra modern 661sqm office for rent

offers a sleek, ultra-modern fit-out, making it a true plug-and-play opportunity. Designed for functionality and style, the space features multiple closed offices, meeting rooms, a large boardroom, and an openplan lounge/pause area complemented by a coffee station. Additional amenities include a printing

Situated on the 6th floor of the prestigious The Link

Building in Rosebank, this 661sqm office space

station, kitchen, and a welcoming reception area, ensuring a seamless work environment. Ideally located, the building provides easy access to The Zone, the Mall of Rosebank, and the Gautrain station, with excellent connectivity to public transport. This premium office space is perfect for businesses seeking a turnkey solution in one of Johannesburg's most vibrant commercial hubs. Listed price excludes