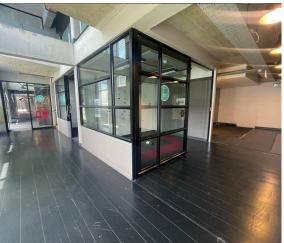

### Johannesburg, Gauteng

Prime 1,308sqm Office Space at The Zone, Rosebank

Situated at The Zone in Rosebank, this expansive 1,308sqm multi-level office offers a well-designed and functional workspace with a mix of closed offices, meeting rooms, boardrooms, and open-plan areas ideal for cluster desks. The office features its own bathrooms and kitchen facilities for added convenience, while its prime location provides easy access to The Mall of Rosebank and the nearby Gautrain station, ensuring excellent connectivity for employees and visitors. Basement parking is available at R900 per bay per month, with a generous ratio of 4 bays per 100sqm, offering ample parking for your team. The listed price excludes utilities, parking, generator, and VAT.