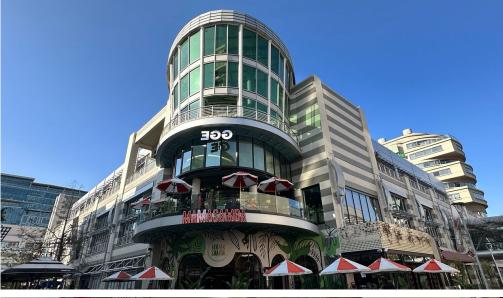

### Johannesburg, Gauteng

Prime 1,308sqm Office Space at The Zone, Rosebank

Situated at The Zone in Rosebank, this expansive 1,308sqm multi-level office offers a well-designed and functional workspace with a mix of closed offices, meeting rooms, boardrooms, and open-plan areas ideal for cluster desks. The office features its own bathrooms and kitchen facilities for added convenience, while its prime location provides easy access to The Mall of Rosebank and the nearby Gautrain station, ensuring excellent connectivity for employees and visitors. Basement parking is available at R900 per bay per month, with a generous ratio of 4 bays per 100sqm, offering ample parking for your team. The listed price excludes utilities, parking, generator, and VAT.