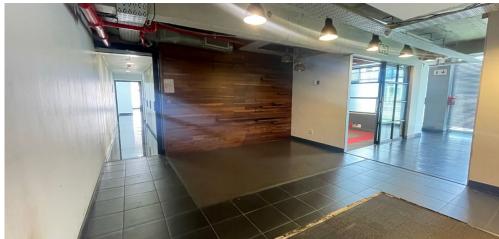

### Johannesburg, Gauteng

Prime 1,308sqm Office Space at The Zone, Rosebank

Situated at The Zone in Rosebank, this expansive 1,308sqm multi-level office offers a well-designed and functional workspace with a mix of closed offices, meeting rooms, boardrooms, and open-plan areas ideal for cluster desks. The office features its own bathrooms and kitchen facilities for added convenience, while its prime location provides easy access to The Mall of Rosebank and the nearby Gautrain station, ensuring excellent connectivity for employees and visitors. Basement parking is available at R900 per bay per month, with a generous ratio of 4 bays per 100sqm, offering ample parking for your team. The listed price excludes utilities, parking, generator, and VAT.