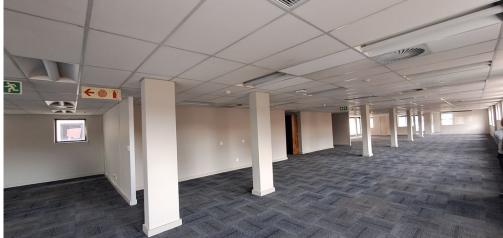

## Johannesburg, Gauteng

Modern 411m<sup>2</sup> Office Space in Waverley with Prime **Features** 

Located in the heart of Waverley, this beautifully designed 411m<sup>2</sup> first-floor office space has been recently renovated to enhance its modern appeal. Featuring an inviting open-plan layout that blends practicality with elegance, the property boasts a prestigious location with excellent convenience. Large windows allow abundant natural light to create a bright and airy atmosphere, while a reliable backup power source ensures uninterrupted operation. Exclusive basement parking is available at R650 per bay, and the Space2Spec incentive offers tenants the opportunity to personalize their workspace, making this an ideal choice for businesses seeking a stylish and functional office.