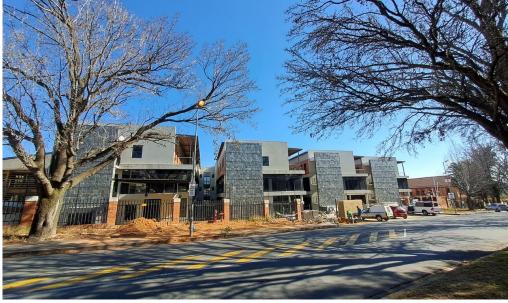

## Johannesburg, Gauteng

Modern 411m<sup>2</sup> Office Space in Waverley with Prime **Features** 

Located in the heart of Waverley, this beautifully designed 411m<sup>2</sup> first-floor office space has been recently renovated to enhance its modern appeal. Featuring an inviting open-plan layout that blends practicality with elegance, the property boasts a prestigious location with excellent convenience. Large windows allow abundant natural light to create a bright and airy atmosphere, while a reliable backup power source ensures uninterrupted operation. Exclusive basement parking is available at R650 per bay, and the Space2Spec incentive offers tenants the opportunity to personalize their workspace, making this an ideal choice for businesses seeking a stylish and functional office.