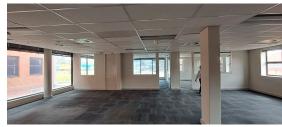

## Johannesburg, Gauteng

Modern 411m<sup>2</sup> Office Space in Waverley with Prime **Features** 

Located in the heart of Waverley, this beautifully designed 411m<sup>2</sup> first-floor office space has been recently renovated to enhance its modern appeal. Featuring an inviting open-plan layout that blends practicality with elegance, the property boasts a prestigious location with excellent convenience. Large windows allow abundant natural light to create a bright and airy atmosphere, while a reliable backup power source ensures uninterrupted operation. Exclusive basement parking is available at R650 per bay, and the Space2Spec incentive offers tenants the opportunity to personalize their workspace, making this an ideal choice for businesses seeking a stylish and functional office.