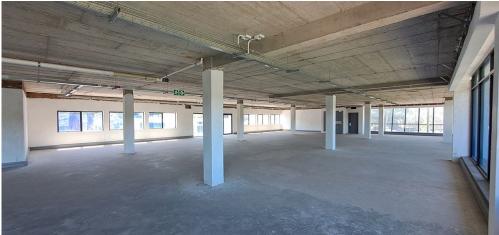

## Johannesburg, Gauteng

Prime A-Grade Office Space in Waverley Office Park

Introducing the latest addition to the Waverley Office Park Precinct, this three-story A Grade office building offers exceptional visibility along the M1 highway. With contemporary architecture and beautifully landscaped gardens, the building provides a professional environment that enhances corporate image. Its frameless floor-to-ceiling windows and smooth plastered exterior make a lasting impression, while panoramic views of the surrounding suburbs flood the space with natural light. Equipped with backup power, water supply, and energy-efficient systems, the building is designed for comfort and functionality. Lessees can also benefit from a tenant installation allowance for 3- and 5-year lease terms to customize their space. Parking options include open bays at R550.00, shaded bays at R650.00, and basement bays at R750.00.