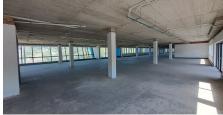

## Johannesburg, Gauteng

Prime A-Grade Office Space in Waverley Office Park

Introducing the latest addition to the Waverley Office Park Precinct, this three-story A Grade office building offers exceptional visibility along the M1 highway. With contemporary architecture and beautifully landscaped gardens, the building provides a professional environment that enhances corporate image. Its frameless floor-to-ceiling windows and smooth plastered exterior make a lasting impression, while panoramic views of the surrounding suburbs flood the space with natural light. Equipped with backup power, water supply, and energy-efficient systems, the building is designed for comfort and functionality. Lessees can also benefit from a tenant installation allowance for 3- and 5-year lease terms to customize their space. Parking options include open bays at R550.00, shaded bays at R650.00, and basement bays at R750.00.