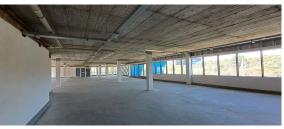

## Johannesburg, Gauteng

Prime A-Grade Office Space in Waverley Office Park

Introducing the latest addition to the Waverley Office Park Precinct, this three-story A Grade office building offers exceptional visibility along the M1 highway. With contemporary architecture and beautifully landscaped gardens, the building provides a professional environment that enhances corporate image. Its frameless floor-to-ceiling windows and smooth plastered exterior make a lasting impression, while panoramic views of the surrounding suburbs flood the space with natural light. Equipped with backup power, water supply, and energy-efficient systems, the building is designed for comfort and functionality. Lessees can also benefit from a tenant installation allowance for 3- and 5-year lease terms to customize their space. Parking options include open bays at R550.00, shaded bays at R650.00, and basement bays at R750.00.