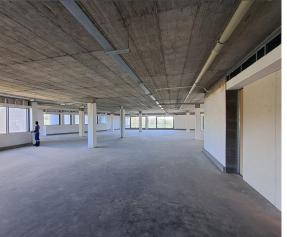

## Johannesburg, Gauteng

Prime A-Grade Office Space in Waverley Office Park

Introducing the latest addition to the Waverley Office Park Precinct, this three-story A Grade office building offers exceptional visibility along the M1 highway. With contemporary architecture and beautifully landscaped gardens, the building provides a professional environment that enhances corporate image. Its frameless floor-to-ceiling windows and smooth plastered exterior make a lasting impression, while panoramic views of the surrounding suburbs flood the space with natural light. Equipped with backup power, water supply, and energy-efficient systems, the building is designed for comfort and functionality. Lessees can also benefit from a tenant installation allowance for 3- and 5-year lease terms to customize their space. Parking options include open bays at R550.00, shaded bays at R650.00, and basement bays at R750.00.