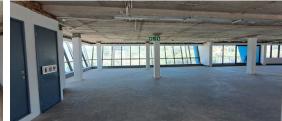

## Johannesburg, Gauteng

Prime A-Grade Office Space in Waverley Office Park

Introducing the latest addition to the Waverley Office Park Precinct, this three-story A Grade office building offers exceptional visibility along the M1 highway. With contemporary architecture and beautifully landscaped gardens, the building provides a professional environment that enhances corporate image. Its frameless floor-to-ceiling windows and smooth plastered exterior make a lasting impression, while panoramic views of the surrounding suburbs flood the space with natural light. Equipped with backup power, water supply, and energy-efficient systems, the building is designed for comfort and functionality. Lessees can also benefit from a tenant installation allowance for 3- and 5-year lease terms to customize their space. Parking options include open bays at R550.00, shaded bays at R650.00, and basement bays at R750.00.