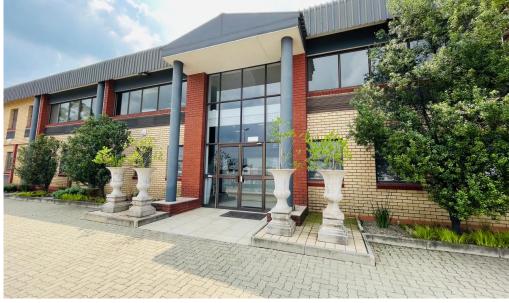

### Midrand, Gauteng

2101m2 Commercial Building with Full Fit Out in Place - Storage also Available

This double storey building, in the heart of Midrand, is available in November 2025. It sits over two levels and has an immaculate fit out already in place. The ground floor level includes a smart reception, data storage room, server room, kitchen, boardroom, meeting room, and open-plan space. Upstairs is mainly open-plan, along with meeting rooms and boardrooms. This property would be very well-suited to a call centre. There are 30 parking bays, and security is very good.