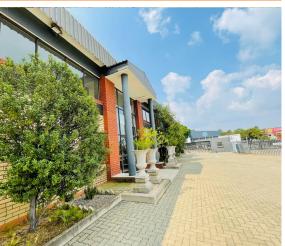

### Midrand, Gauteng

2101m2 Commercial Building with Full Fit Out in Place - Storage also Available

This double storey building, in the heart of Midrand, is available in November 2025. It sits over two levels and has an immaculate fit out already in place. The ground floor level includes a smart reception, data storage room, server room, kitchen, boardroom, meeting room, and open-plan space. Upstairs is mainly open-plan, along with meeting rooms and boardrooms. This property would be very well-suited to a call centre. There are 30 parking bays, and security is very good.