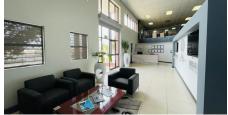

### Midrand, Gauteng

2101m2 Commercial Building with Full Fit Out in Place - Storage also Available

This double storey building, in the heart of Midrand, is available in November 2025. It sits over two levels and has an immaculate fit out already in place. The ground floor level includes a smart reception, data storage room, server room, kitchen, boardroom, meeting room, and open-plan space. Upstairs is mainly open-plan, along with meeting rooms and boardrooms. This property would be very well-suited to a call centre. There are 30 parking bays, and security is very good.