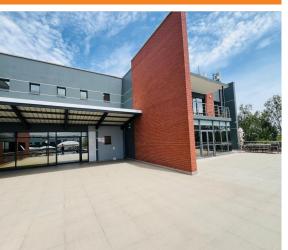

## Midrand, Gauteng

Immaculate Ground Floor Office to Let in Midrand

R100,400 PM

excl. VAT & Utilities

price per m<sup>2</sup>: R135

Located on the ground floor of this modern commercial building, this space measures 744m2 and is already beautifully fitted out.

There are two entrances, and the office has a variety of boardrooms and meeting rooms, as well as lots of open-plan areas. There is a small auditorium, a big kitchen and pause area, and two smaller kitchenettes on each side of the office. A big, private balcony overlooks the well-manicured gardens in International Business Gateway.