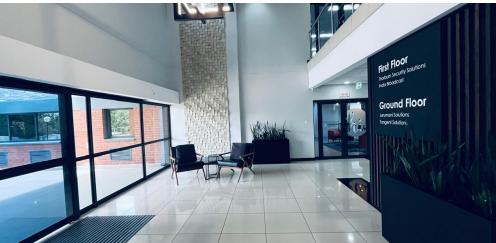

There are two entrances, and the office has a variety of boardrooms and meeting rooms, as well as lots of open-plan areas. There is a small auditorium, a big kitchen and pause area, and two smaller kitchenettes on each side of the office. A big, private balcony overlooks the well-manicured gardens in International Business Gateway.