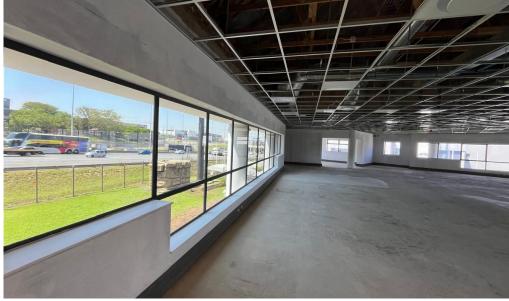

## Midrand, Gauteng

First Floor Office to Let in Newly Refurbished Building in Midrand

R214,480 PM

excl. VAT & Utilities

price per m²: R150

This first floor office space, previously home to tech giant Honeywell, has been completely refurbished and is available to let. It is a freestanding building within Waterfall Office Park, with fantastic frontage over the N1 highway - excellent signage opportunities available. A generous tenant allowance is provided to contribute to fit out costs.

Waterfall Office Park is a park catering for corporate and small business within a perfectly balanced ecosystem of companies and professionals who work within. Tenants are a mix of international entities, multi-region companies and a myriad of professional service and IT-related businesses that cater to almost every facet of the national economy – all within one business park. Façade upgrades have been planned for this freestanding property with excellent highway visibility.