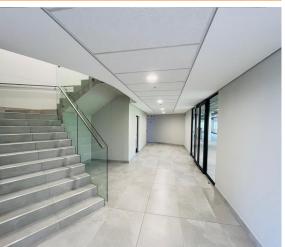

## Midrand, Gauteng

First Floor Office to Let in Newly Refurbished Building in Midrand

R214,480 PM

excl. VAT & Utilities

price per m²: R150

This first floor office space, previously home to tech giant Honeywell, has been completely refurbished and is available to let. It is a freestanding building within Waterfall Office Park, with fantastic frontage over the N1 highway - excellent signage opportunities available. A generous tenant allowance is provided to contribute to fit out costs.