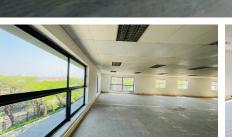

## Midrand, Gauteng

588m2 First Floor Office Available to Let in Popular Midrand Business Park

This first-floor suite, measuring 588m2, is currently "whiteboxed" and be can designed according to the tenant's individual specifications. Very easily accessible from the main entrance of the building, this corner office has big windows enclosing it, ensuring lots of natural light.

This well-designed building presents a modern interior, an attractive courtyard, and is conveniently situated centrally in the secure Riverview Office Park, Midrand. This popular park boasts highway frontage and easy access to the N1 and Waterfall City, which is a 5 minute drive away.