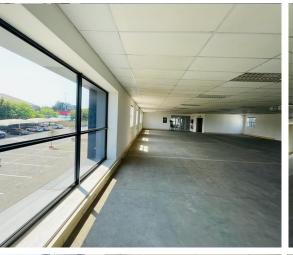

## Midrand, Gauteng

588m2 First Floor Office Available to Let in Popular Midrand Business Park

This first-floor suite, measuring 588m2, is currently "whiteboxed" and be can designed according to the tenant's individual specifications. Very easily accessible from the main entrance of the building, this corner office has big windows enclosing it, ensuring lots of natural light.

This well-designed building presents a modern interior, an attractive courtyard, and is conveniently situated centrally in the secure Riverview Office Park, Midrand. This popular park boasts highway frontage and easy access to the N1 and Waterfall City, which is a 5 minute drive away.