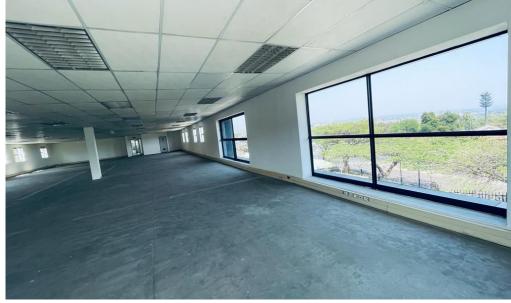

## Midrand, Gauteng

588m2 First Floor Office Available to Let in Popular Midrand Business Park

This first-floor suite, measuring 588m2, is currently "whiteboxed" and be can designed according to the tenant's individual specifications. Very easily accessible from the main entrance of the building, this corner office has big windows enclosing it, ensuring lots of natural light.

This well-designed building presents a modern interior, an attractive courtyard, and is conveniently situated centrally in the secure Riverview Office Park, Midrand. This popular park boasts highway frontage and easy access to the N1 and Waterfall City, which is a 5 minute drive away.