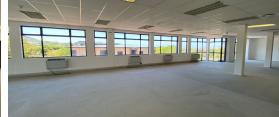

## Parow, Western Cape

Spacious 1087m<sup>2</sup> office in Plattekloof 3, Parow, perfect for your business needs and future growth!

The office park is located in an affluent suburb at the foothill of the Tygerberg Nature Reserve, offering a harmonious blend of residential, lifestyle, and shopping areas. Positioned away from city traffic, it provides easy access to the N1 and is close to the N7. With nearby amenities such as Planet Fitness Gym, Medi Clinic, shopping centers, colleges, and schools, this location offers both convenience and tranquility. The park is equipped with 24/7 security, backup generators, CCTV surveillance, and secure access, making it a great alternative to the busy Century City. The stunning views of Table Mountain further enhance its appeal.

This second-floor office space spans 1,087 sqm and is available for rent at R165 per square meter. It offers a spacious, well-secured environment in a prime location, ideal for businesses seeking a peaceful yet well-connected setting.

## **FEATURES**

Available From Lease Period

Gross Monthly Rental R179,355 Excl. VAT Immediately 36 months

Building Size (m<sup>2</sup>) Zoning Security

1087 Commercial Yes

No

Yes

Power 3 Phase Air Conditioning WEB REFERENCE NO. COM22480