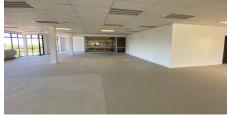

## Parow, Western Cape

Spacious 1087m<sup>2</sup> office in Plattekloof 3, Parow, perfect for your business needs and future growth!

The office park is located in an affluent suburb at the foothill of the Tygerberg Nature Reserve, offering a harmonious blend of residential, lifestyle, and shopping areas. Positioned away from city traffic, it provides easy access to the N1 and is close to the N7. With nearby amenities such as Planet Fitness Gym, Medi Clinic, shopping centers, colleges, and schools, this location offers both convenience and tranquility. The park is equipped with 24/7 security, backup generators, CCTV surveillance, and secure access, making it a great alternative to the busy Century City. The stunning views of Table Mountain further enhance its appeal.

This second-floor office space spans 1,087 sqm and is available for rent at R165 per square meter. It offers a spacious, well-secured environment in a prime location, ideal for businesses seeking a peaceful yet well-connected setting.

## **FEATURES**

Available From Lease Period

Gross Monthly Rental R179,355 Excl. VAT Immediately 36 months

Building Size (m<sup>2</sup>) Zoning Security

1087 Commercial Yes

No

Yes

Power 3 Phase Air Conditioning WEB REFERENCE NO. COM22480