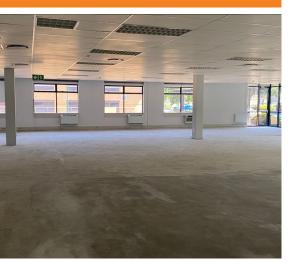

#### Parow, Western Cape

1023m<sup>2</sup> office space to let in prestigious Plattekloof 3, Рагош

The office park is located in an upscale suburb at the foothills of the Tygerberg Nature Reserve, offering a harmonious blend of suburban living, lifestyle amenities, and shopping options. It is conveniently situated away from city traffic, with easy access to the N1 and N7 highways. Nearby attractions include Planet Fitness Gym, Medi Clinic, shopping centers, and educational institutions such as colleges and schools. The park provides a peaceful yet strategically advantageous location, making it an ideal choice for businesses looking for a quieter, more accessible alternative to the congestion of Century City.

This office park features 24/7 security, a backup generator, CCTV surveillance, and secure access, ensuring a safe and reliable environment for tenants. The ground floor office space is available for rent at R170 per square meter, with a total area of 1023 square meters. The park also offers stunning views of Table Mountain, enhancing its appeal as a premium business location