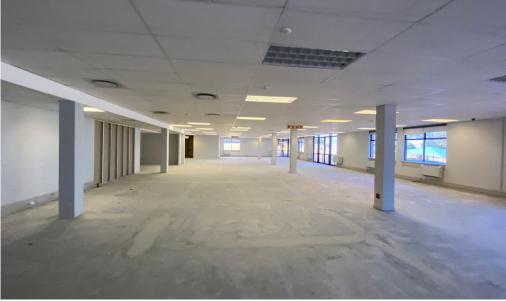

#### Parow, Western Cape

1023m<sup>2</sup> office space to let in prestigious Plattekloof 3, Рагош

The office park is located in an upscale suburb at the foothills of the Tygerberg Nature Reserve, offering a harmonious blend of suburban living, lifestyle amenities, and shopping options. It is conveniently situated away from city traffic, with easy access to the N1 and N7 highways. Nearby attractions include Planet Fitness Gym, Medi Clinic, shopping centers, and educational institutions such as colleges and schools. The park provides a peaceful yet strategically advantageous location, making it an ideal choice for businesses looking for a quieter, more accessible alternative to the congestion of Century City.

This office park features 24/7 security, a backup generator, CCTV surveillance, and secure access, ensuring a safe and reliable environment for tenants. The ground floor office space is available for rent at R170 per square meter, with a total area of 1023 square meters. The park also offers stunning views of Table Mountain, enhancing its appeal as a premium business location