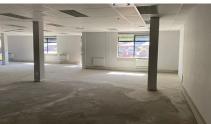

#### Parow, Western Cape

1023m<sup>2</sup> office space to let in prestigious Plattekloof 3, Рагош

The office park is located in an upscale suburb at the foothills of the Tygerberg Nature Reserve, offering a harmonious blend of suburban living, lifestyle amenities, and shopping options. It is conveniently situated away from city traffic, with easy access to the N1 and N7 highways. Nearby attractions include Planet Fitness Gym, Medi Clinic, shopping centers, and educational institutions such as colleges and schools. The park provides a peaceful yet strategically advantageous location, making it an ideal choice for businesses looking for a quieter, more accessible alternative to the congestion of Century City.

This office park features 24/7 security, a backup generator, CCTV surveillance, and secure access, ensuring a safe and reliable environment for tenants. The ground floor office space is available for rent at R170 per square meter, with a total area of 1023 square meters. The park also offers stunning views of Table Mountain, enhancing its appeal as a premium business location