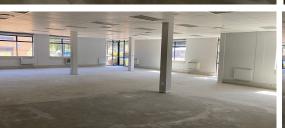

#### Parow, Western Cape

1023m<sup>2</sup> office space to let in prestigious Plattekloof 3, Рагош

The office park is located in an upscale suburb at the foothills of the Tygerberg Nature Reserve, offering a harmonious blend of suburban living, lifestyle amenities, and shopping options. It is conveniently situated away from city traffic, with easy access to the N1 and N7 highways. Nearby attractions include Planet Fitness Gym, Medi Clinic, shopping centers, and educational institutions such as colleges and schools. The park provides a peaceful yet strategically advantageous location, making it an ideal choice for businesses looking for a quieter, more accessible alternative to the congestion of Century City.

This office park features 24/7 security, a backup generator, CCTV surveillance, and secure access, ensuring a safe and reliable environment for tenants. The ground floor office space is available for rent at R170 per square meter, with a total area of 1023 square meters. The park also offers stunning views of Table Mountain, enhancing its appeal as a premium business location