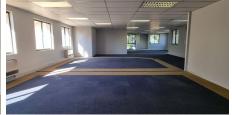

### Randburg, Gauteng

Beautiful and well maintained Commercial Office To-Let Ferndale, Randburg

CBC House, a meticulously maintained building, comprises two levels of office space available for lease and one level of basement parking. Strategically situated at the intersection of Surrey Road and Republic Road, it offers convenient access to public transportation options such as the Gautrain Bus Route and taxi services.

Adjacent to a filling station, it provides proximity to a local tuck shop, while being just three blocks away from Brightwater Commons shopping center. The office park ensures security with 24-hour on-site monitoring and boom access control. Office sizes range from 150m² to 2000m², currently configured with multiple medium-sized offices for lease.

#### **FEATURES**

Gross Monthly Rental Available From Lease Period

R20,625 Excl. VAT Immediately 36 months

Building Size (m²) Land Size (m²) Zoning Security 275 3330 Commercial Yes

Open Parkings Covered Parkings Floor Load Capacity Power 3 Phase Air Conditioning