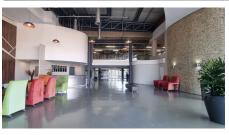

Randburg, Gauteng

**Beautiful and Vibrant Office** To-Let in Ferndale, Randburg

288 Kent is a contemporary, upscale building located centrally in Randburg, featuring an industrial aesthetic. Spanning 5 floors with elevator access, it boasts a spacious communal reception area upon entry.

Each floor includes shared spaces and separate male and female restrooms. The building offers a sizable cafeteria for convenient lunches and an expansive outdoor area for staff relaxation. Situated near public transportation options like Gautrain buses, taxis, and metro buses, it also includes amenities such as a backup generator, 24-hour security, and an onsite gym.