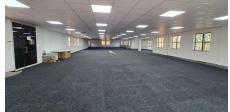

### Sandton, Gauteng

Spacious 381m² Office Space TO Let in Bryanston

This office unit, located on the 1st floor, offers great potential for a variety of business needs. The current layout includes a reception area, meeting room, boardroom, private offices, and an open-plan area with a kitchenette. The park provides several key features to support businesses, including 24/7 security, fibre readiness, a generator, and a backup

water supply.