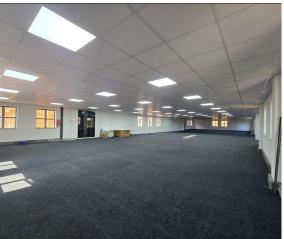

### Sandton, Gauteng

Spacious 381m² Office Space TO Let in Bryanston

This office unit, located on the 1st floor, offers great potential for a variety of business needs. The current layout includes a reception area, meeting room, boardroom, private offices, and an open-plan area with a kitchenette. The park provides several key features to support businesses, including 24/7 security, fibre readiness, a generator, and a backup

water supply.