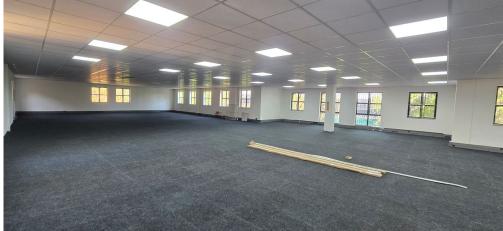

### Sandton, Gauteng

Spacious 381m² Office Space TO Let in Bryanston

This office unit, located on the 1st floor, offers great potential for a variety of business needs. The current layout includes a reception area, meeting room, boardroom, private offices, and an open-plan area with a kitchenette. The park provides several key features to support businesses, including 24/7 security, fibre readiness, a generator, and a backup

water supply.