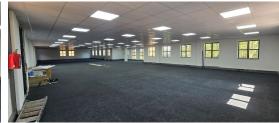

### Sandton, Gauteng

Spacious 381m² Office Space TO Let in Bryanston

This office unit, located on the 1st floor, offers great potential for a variety of business needs. The current layout includes a reception area, meeting room, boardroom, private offices, and an open-plan area with a kitchenette. The park provides several key features to support businesses, including 24/7 security, fibre readiness, a generator, and a backup

water supply.