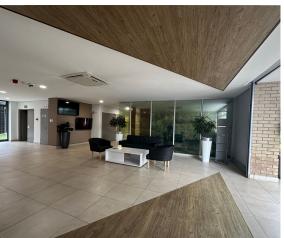

#### This commercial space to let in Rivonia, Sandton, offers a portion of the 2nd floor, featuring a spacious foyer, double glass/aluminium doors leading to offices with an open-plan area, as well as additional private offices. Tenants will also have access to boardrooms on a booking system, providing flexibility for meetings and collaboration. The space is designed to accommodate businesses seeking a functional and professional environment.