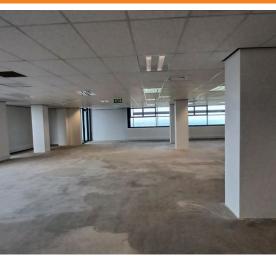

Sandton, Gauteng Premium Customizable Offices In Illovo Point

Located on the 9th floor of Illovo Point at 68 Melville Road, these premium-grade offices offer approximately 252 square meters of customizable workspace. Delivered in a white-boxed condition, the offices allow for complete flexibility, whether you prefer an open-plan design or partitioned offices using drywall. A private kitchenette can be installed, while bathroom facilities are shared. Tenants committing to a 3- or 5-year lease can take advantage of a tenant installation allowance to tailor the space to their specific needs. The complex also features 24-hour security, access-controlled boom gates, and full backup power for a secure and uninterrupted work environment.