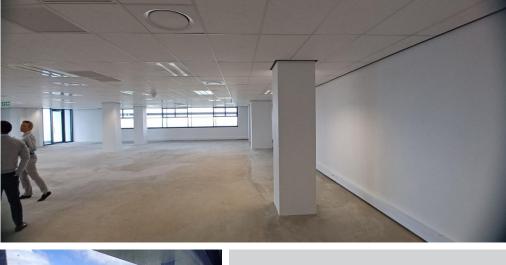

Sandton, Gauteng Premium Customizable Offices In Illovo Point

Located on the 9th floor of Illovo Point at 68 Melville Road, these premium-grade offices offer approximately 252 square meters of customizable workspace. Delivered in a white-boxed condition, the offices allow for complete flexibility, whether you prefer an open-plan design or partitioned offices using drywall. A private kitchenette can be installed, while bathroom facilities are shared. Tenants committing to a 3- or 5-year lease can take advantage of a tenant installation allowance to tailor the space to their specific needs. The complex also features 24-hour security, access-controlled boom gates, and full backup power for a secure and uninterrupted work environment.