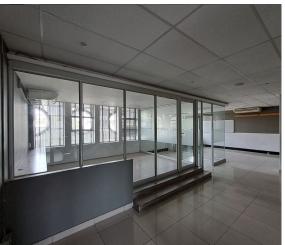

### Sandton, Gauteng

Office Space For Lease at Illovo Junction

Discover an exceptional office space that perfectly combines style and functionality. Spanning 110m², this semi-fitted environment is designed to support your business's success. Featuring elegant tiling and glass partitions, the space creates a modern, professional atmosphere that will impress clients and boost productivity.

Designed with practicality in mind, this office includes a dedicated kitchen area, providing convenience for your team to prepare meals and beverages on-site. Shared restroom facilities ensure easy access while maintaining a clean environment for both employees and visitors. Tenant improvements are negotiable based on lease terms, and convenient parking is available at R500 per bay.