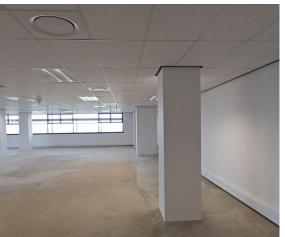

## Sandton, Gauteng

Office Space For Lease at Illovo Point

Presenting prestigious P-Grade office space on the 10th floor of 68 Melville Road, Illovo Point, offering approximately 344m<sup>2</sup> of adaptable space. The whiteboxed layout provides a blank canvas for customization, allowing you to design the space to suit your business needs. Whether you choose to create private offices with drywall partitions or opt for an open-plan layout, the flexibility is yours. A private kitchenette can also be incorporated, with shared bathroom facilities available for added convenience.

The complex is equipped with 24-hour surveillance and access-controlled boom gates, ensuring a secure and safe working environment. Full backup power guarantees uninterrupted operations, while the location offers easy access to the vibrant Thrupps Centre. Tenants who sign a 3- or 5-year lease are eligible for a tenant installation allowance, allowing for personalized space alterations. On-site parking is available at R195 per bay, and the office benefits from a prime position with quick access to major amenities, restaurants, and public transport, making it an excellent choice for businesses seeking a wellconnected, secure location.