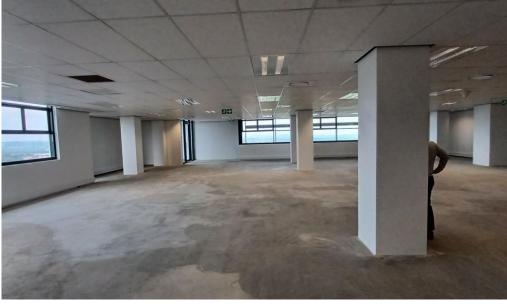

## Sandton, Gauteng

Office Space For Lease at Illovo Point

Presenting prestigious P-Grade office space on the 10th floor of 68 Melville Road, Illovo Point, offering approximately 344m<sup>2</sup> of adaptable space. The whiteboxed layout provides a blank canvas for customization, allowing you to design the space to suit your business needs. Whether you choose to create private offices with drywall partitions or opt for an open-plan layout, the flexibility is yours. A private kitchenette can also be incorporated, with shared bathroom facilities available for added convenience.

The complex is equipped with 24-hour surveillance and access-controlled boom gates, ensuring a secure and safe working environment. Full backup power guarantees uninterrupted operations, while the location offers easy access to the vibrant Thrupps Centre. Tenants who sign a 3- or 5-year lease are eligible for a tenant installation allowance, allowing for personalized space alterations. On-site parking is available at R195 per bay, and the office benefits from a prime position with quick access to major amenities, restaurants, and public transport, making it an excellent choice for businesses seeking a wellconnected, secure location.