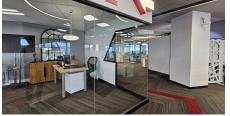

## Sandton, Gauteng

Stunning Fitted A-Grade, Prime Office Space Available TO LET in Kramerville, Sandton

A-Grade office space, located on the first floor, within a prime building in Kramerville. The space boasts a modern fitout, elevator access, backup power and 24-hour security. There are also signage opportunities onto Marlboro Drive at an additional cost. Basement, covered and open parking bays at a rate of R900 per bay. Available 1 August 2025.