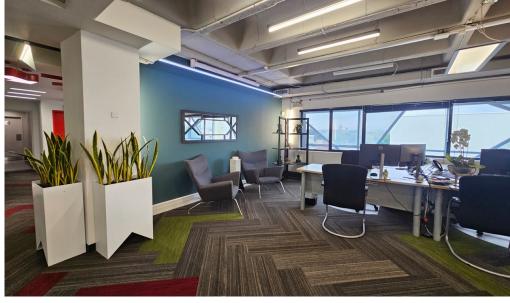

## Sandton, Gauteng

Stunning Fitted A-Grade, Prime Office Space Available TO LET in Kramerville, Sandton

A-Grade office space, located on the first floor, within a prime building in Kramerville. The space boasts a modern fitout, elevator access, backup power and 24-hour security. There are also signage opportunities onto Marlboro Drive at an additional cost. Basement, covered and open parking bays at a rate of R900 per bay. Available 1 August 2025.

Kramerville has changed dramatically over the years evolving from an industrial node to the creative design district it is today, pulling interior designers in from near and far. Ideally located a stone's throw from Sandton central with quick access to the M1 highway, as well as the N3.