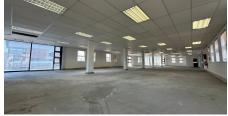

## Sandton, Gauteng

Prime 472m<sup>2</sup> Office Space in Paulshof, Sandton - Designed for Success

e

R47,200 PM

excl. VAT & Utilities

price per m<sup>2</sup>: R100

Elevate your business with this exceptional 472m² commercial office space in Paulshof, Sandton—a prime location that blends functionality and style to create the ideal work environment. The open-plan design offers flexibility to accommodate your team's unique needs, while large windows flood the space with natural light, promoting productivity and wellbeing. Its strategic location near major transport routes, public transport, and amenities such as restaurants and retail outlets enhances convenience for both employees and clients. Ample parking facilities further eliminate any logistical concerns.

This property offers flexible lease terms and customizable spaces, allowing you to design a workspace that reflects your brand and vision. With a professional ambiance, secure premises, and a prestigious address in the heart of Sandton's bustling business district, this office is ideal for startups, growing enterprises, or established companies looking to make an impact. Don't miss the opportunity to create your dream workspace—contact us today to arrange a viewing and take the next step in enhancing your business environment.