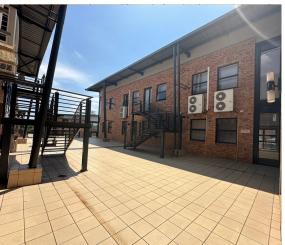

## Sandton, Gauteng

Prime 472m<sup>2</sup> Office Space in Paulshof, Sandton - Designed for Success

e

R47,200 PM

excl. VAT & Utilities

price per m<sup>2</sup>: R100

Elevate your business with this exceptional 472m² commercial office space in Paulshof, Sandton—a prime location that blends functionality and style to create the ideal work environment. The open-plan design offers flexibility to accommodate your team's unique needs, while large windows flood the space with natural light, promoting productivity and wellbeing. Its strategic location near major transport routes, public transport, and amenities such as restaurants and retail outlets enhances convenience for both employees and clients. Ample parking facilities further eliminate any logistical concerns.