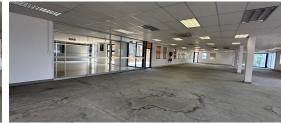

## Sandton, Gauteng

Prime 472m<sup>2</sup> Office Space in Paulshof, Sandton - Designed for Success

e

R47,200 PM

excl. VAT & Utilities

price per m<sup>2</sup>: R100

Elevate your business with this exceptional 472m² commercial office space in Paulshof, Sandton—a prime location that blends functionality and style to create the ideal work environment. The open-plan design offers flexibility to accommodate your team's unique needs, while large windows flood the space with natural light, promoting productivity and wellbeing. Its strategic location near major transport routes, public transport, and amenities such as restaurants and retail outlets enhances convenience for both employees and clients. Ample parking facilities further eliminate any logistical concerns.

This property offers flexible lease terms and customizable spaces, allowing you to design a workspace that reflects your brand and vision. With a professional ambiance, secure premises, and a prestigious address in the heart of Sandton's bustling business district, this office is ideal for startups, growing enterprises, or established companies looking to make an impact. Don't miss the opportunity to create your dream workspace—contact us today to arrange a viewing and take the next step in enhancing your business environment.