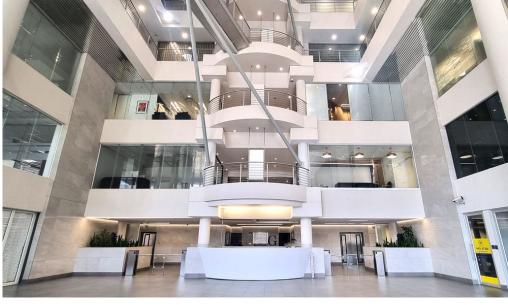

### Sandton, Gauteng

213M2 Office Available to Let in Sandton Central **Commercial Building** 

This office suite, located in the well-known Sandton Central building, Fredman Towers, is fully fitted out and ready for immediate occupation. It comprises of a smart reception area, a boardroom, kitchenette and two private executive offices.

This iconic, high-rise building is located in the centre of Sandton's business hub. It is home to some of South Africa's most prestigious organisations, due to it's excellent location, and beautiful design. It boasts full back-up power and water, strict access control, 24 hour security, and an in-house coffee shop. This office park is in prime location - it is within walking distance to Sandton City, the Gautrain and is easily accessible through public transport.