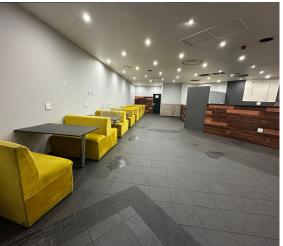

## Sandton, Gauteng

Prime 206m<sup>2</sup> Retail Space to let in Sunninghill, Sandton

Chilli Lane, a premier retail property located at the intersection of Rivonia and Leeukop Roads in Sunninghill, Johannesburg, offers an exceptional opportunity for businesses seeking a prime location in a dynamic area. With a modern design and functional layout, this retail space spans over 8,000m<sup>2</sup>, providing ample room for businesses to showcase products and engage with customers in a high-traffic environment.

The property's strategic location ensures easy access to major transportation routes and high visibility, offering businesses excellent exposure. Chilli Lane is perfect for retailers aiming to attract a mix of local and international clientele, making it an ideal space for businesses looking to thrive in a bustling commercial hub. Key Features:

Pizza Oven

Outside Seating also available