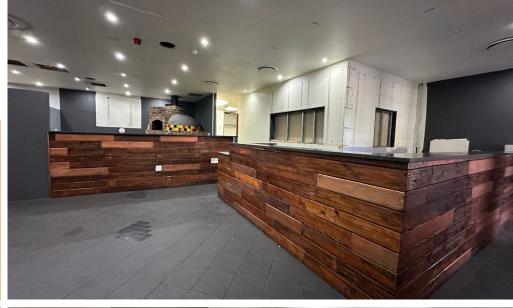

## Sandton, Gauteng

Prime 206m<sup>2</sup> Retail Space to let in Sunninghill, Sandton

Chilli Lane, a premier retail property located at the intersection of Rivonia and Leeukop Roads in Sunninghill, Johannesburg, offers an exceptional opportunity for businesses seeking a prime location in a dynamic area. With a modern design and functional layout, this retail space spans over 8,000m<sup>2</sup>, providing ample room for businesses to showcase products and engage with customers in a high-traffic environment.

The property's strategic location ensures easy access to major transportation routes and high visibility, offering businesses excellent exposure. Chilli Lane is perfect for retailers aiming to attract a mix of local and international clientele, making it an ideal space for businesses looking to thrive in a bustling commercial hub. Key Features:

Pizza Oven

Outside Seating also available