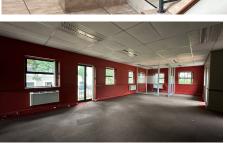

## Sandton, Gauteng

**Tranquil Office Space Available At Pinewood Office** Park With Prime Access And **Ample Parking** 

The available office space includes a 24.08m<sup>2</sup> balcony, enhancing the overall work environment. The total rental for the space is R43,993.25, with the office priced at R105 per m<sup>2</sup>. This well-positioned and tranquil office park is an ideal choice for businesses looking for a secure and accessible location with excellent amenities and a relaxed atmosphere.