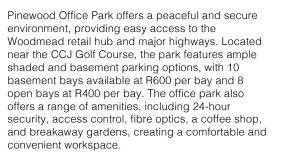

## Sandton, Gauteng

**Tranquil Office Space Available At Pinewood Office** Park With Prime Access And **Ample Parking** 

The available office space includes a 24.08m<sup>2</sup> balcony, enhancing the overall work environment. The total rental for the space is R43,993.25, with the office priced at R105 per m<sup>2</sup>. This well-positioned and tranquil office park is an ideal choice for businesses looking for a secure and accessible location with excellent amenities and a relaxed atmosphere.