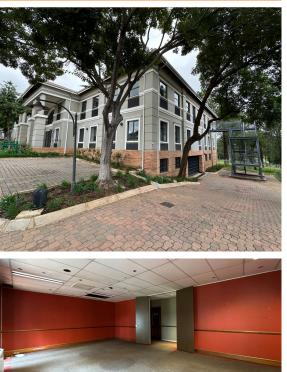

## Sandton, Gauteng

**Tranquil Office Space Available At Pinewood Office** Park With Prime Access And **Ample Parking** 

The available office space includes a 24.08m<sup>2</sup> balcony, enhancing the overall work environment. The total rental for the space is R43,993.25, with the office priced at R105 per m<sup>2</sup>. This well-positioned and tranquil office park is an ideal choice for businesses looking for a secure and accessible location with excellent amenities and a relaxed atmosphere.