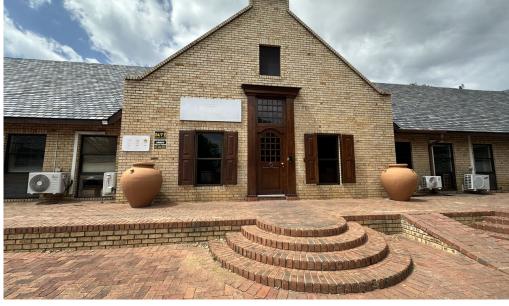

### Sandton, Gauteng

Modern Office Space in Woodmead with Premium Amenities

- Ventrace na

This modern office space in Woodmead offers a professional, versatile environment designed for convenience and functionality. It features an openplan layout complemented by executive offices and a spacious boardroom, ideal for collaborative projects and private meetings. With fully air-conditioned interiors, and fibre connectivity for reliable high-speed internet, it ensures comfort and efficiency for tenants. The secure office park provides 24-hour security, while an outdoor entertainment area offers a tranquil space for relaxation or informal gatherings.