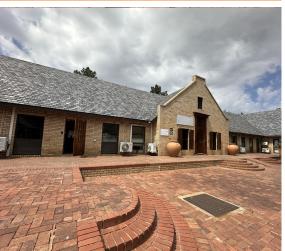

### Sandton, Gauteng

Modern Office Space in Woodmead with Premium Amenities

- Ventrace na

This modern office space in Woodmead offers a professional, versatile environment designed for convenience and functionality. It features an openplan layout complemented by executive offices and a spacious boardroom, ideal for collaborative projects and private meetings. With fully air-conditioned interiors, and fibre connectivity for reliable high-speed internet, it ensures comfort and efficiency for tenants. The secure office park provides 24-hour security, while an outdoor entertainment area offers a tranquil space for relaxation or informal gatherings.