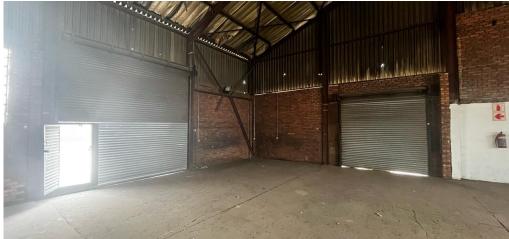

## Benoni, Gauteng

412m<sup>2</sup> Prime Industrial Unit for Sale in Benoni South

This prime 412m² industrial unit for sale in Benoni South offers an exceptional opportunity for businesses seeking a spacious and efficient workspace. The property features a well-maintained warehouse with excellent eave height, providing ample natural light. It is equipped with a three-phase power supply, two large on-grade roller shutter doors for easy access, and generous yard space, ideal for logistics and storage. Additionally, the unit includes a functional office and reception area, a kitchenette, and ablution facilities for both office and warehouse staff. Located just off Range View Road with easy access to the N12 and N17 highways, this property provides excellent connectivity and convenience for growing businesses.