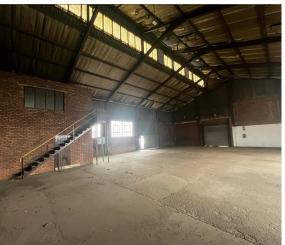

## Benoni, Gauteng

412m<sup>2</sup> Prime Industrial Unit for Sale in Benoni South

This prime 412m² industrial unit for sale in Benoni South offers an exceptional opportunity for businesses seeking a spacious and efficient workspace. The property features a well-maintained warehouse with excellent eave height, providing ample natural light. It is equipped with a three-phase power supply, two large on-grade roller shutter doors for easy access, and generous yard space, ideal for logistics and storage. Additionally, the unit includes a functional office and reception area, a kitchenette, and ablution facilities for both office and warehouse staff. Located just off Range View Road with easy access to the N12 and N17 highways, this property provides excellent connectivity and convenience for growing businesses.