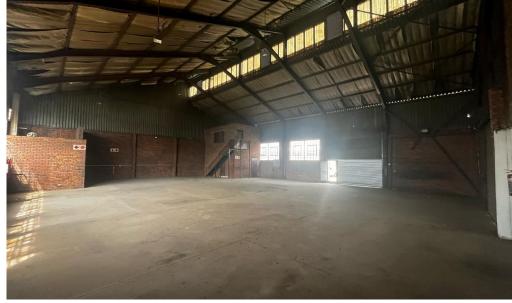

## Benoni, Gauteng

412m<sup>2</sup> Prime Industrial Unit for Sale in Benoni South

This prime 412m² industrial unit for sale in Benoni South offers an exceptional opportunity for businesses seeking a spacious and efficient workspace. The property features a well-maintained warehouse with excellent eave height, providing ample natural light. It is equipped with a three-phase power supply, two large on-grade roller shutter doors for easy access, and generous yard space, ideal for logistics and storage. Additionally, the unit includes a functional office and reception area, a kitchenette, and ablution facilities for both office and warehouse staff. Located just off Range View Road with easy access to the N12 and N17 highways, this property provides excellent connectivity and convenience for growing businesses.