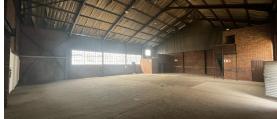

## Benoni, Gauteng

412m<sup>2</sup> Prime Industrial Unit for Sale in Benoni South

This prime 412m² industrial unit for sale in Benoni South offers an exceptional opportunity for businesses seeking a spacious and efficient workspace. The property features a well-maintained warehouse with excellent eave height, providing ample natural light. It is equipped with a three-phase power supply, two large on-grade roller shutter doors for easy access, and generous yard space, ideal for logistics and storage. Additionally, the unit includes a functional office and reception area, a kitchenette, and ablution facilities for both office and warehouse staff. Located just off Range View Road with easy access to the N12 and N17 highways, this property provides excellent connectivity and convenience for growing businesses.