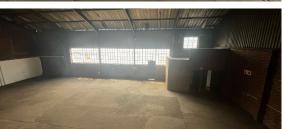

## Benoni, Gauteng

412m<sup>2</sup> Prime Industrial Unit for Sale in Benoni South

This prime 412m² industrial unit for sale in Benoni South offers an exceptional opportunity for businesses seeking a spacious and efficient workspace. The property features a well-maintained warehouse with excellent eave height, providing ample natural light. It is equipped with a three-phase power supply, two large on-grade roller shutter doors for easy access, and generous yard space, ideal for logistics and storage. Additionally, the unit includes a functional office and reception area, a kitchenette, and ablution facilities for both office and warehouse staff. Located just off Range View Road with easy access to the N12 and N17 highways, this property provides excellent connectivity and convenience for growing businesses.