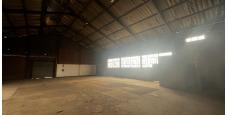

## Benoni, Gauteng

412m<sup>2</sup> Prime Industrial Unit for Sale in Benoni South

This prime 412m² industrial unit for sale in Benoni South offers an exceptional opportunity for businesses seeking a spacious and efficient workspace. The property features a well-maintained warehouse with excellent eave height, providing ample natural light. It is equipped with a three-phase power supply, two large on-grade roller shutter doors for easy access, and generous yard space, ideal for logistics and storage. Additionally, the unit includes a functional office and reception area, a kitchenette, and ablution facilities for both office and warehouse staff. Located just off Range View Road with easy access to the N12 and N17 highways, this property provides excellent connectivity and convenience for growing businesses.