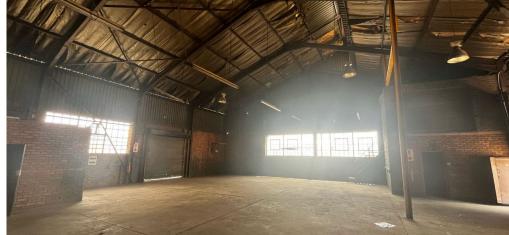

## Benoni, Gauteng

450m<sup>2</sup> Prime Industrial Unit for Sale in Benoni South

This prime 450m² industrial unit for sale in Benoni South offers an exceptional opportunity for businesses seeking a spacious and well-maintained warehouse. With excellent eave height, the property provides ample natural light and a large working environment. It is equipped with a powerful three-phase power supply, two large on-grade roller shutter doors, and generous yard space, ensuring smooth logistics and storage operations. The unit also includes a functional office and reception area, a kitchenette, and ablution facilities for both office and warehouse staff. Located just off Range View Road with easy access to the N12 and N17 highways, this property offers excellent connectivity and convenience for growing businesses.