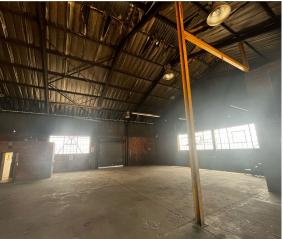

## Benoni, Gauteng

450m<sup>2</sup> Prime Industrial Unit for Sale in Benoni South

This prime 450m² industrial unit for sale in Benoni South offers an exceptional opportunity for businesses seeking a spacious and well-maintained warehouse. With excellent eave height, the property provides ample natural light and a large working environment. It is equipped with a powerful three-phase power supply, two large on-grade roller shutter doors, and generous yard space, ensuring smooth logistics and storage operations. The unit also includes a functional office and reception area, a kitchenette, and ablution facilities for both office and warehouse staff. Located just off Range View Road with easy access to the N12 and N17 highways, this property offers excellent connectivity and convenience for growing businesses.