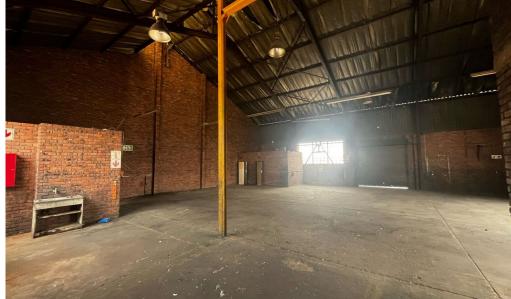

## Benoni, Gauteng

450m<sup>2</sup> Prime Industrial Unit for Sale in Benoni South

This prime 450m² industrial unit for sale in Benoni South offers an exceptional opportunity for businesses seeking a spacious and well-maintained warehouse. With excellent eave height, the property provides ample natural light and a large working environment. It is equipped with a powerful three-phase power supply, two large on-grade roller shutter doors, and generous yard space, ensuring smooth logistics and storage operations. The unit also includes a functional office and reception area, a kitchenette, and ablution facilities for both office and warehouse staff. Located just off Range View Road with easy access to the N12 and N17 highways, this property offers excellent connectivity and convenience for growing businesses.