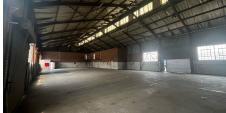

## Benoni, Gauteng

846m² Industrial Warehouse for Sale in Prime Benoni South

R3,300,000 excl. VAT & Utilities

This 846m<sup>2</sup> industrial warehouse for sale in the prime Benoni South area offers an outstanding investment opportunity. Featuring impressive eave height and abundant natural light, the property is designed for efficiency with a robust three-phase power supply, two large on-grade roller shutter doors, and ample yard space for smooth operations. The warehouse is complemented by a well-appointed office component, including a spacious reception area, private offices, a boardroom, kitchenettes, and ablution facilities for both office and warehouse staff. Strategically located just off Range View Road with easy access to the N12 and N17 highways, this property provides excellent connectivity, making it an ideal choice for businesses looking to expand or establish operations in a thriving industrial hub.