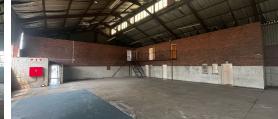

## Benoni, Gauteng

846m² Industrial Warehouse for Sale in Prime Benoni South

R3,300,000 excl. VAT & Utilities

This 846m<sup>2</sup> industrial warehouse for sale in the prime Benoni South area offers an outstanding investment opportunity. Featuring impressive eave height and abundant natural light, the property is designed for efficiency with a robust three-phase power supply, two large on-grade roller shutter doors, and ample yard space for smooth operations. The warehouse is complemented by a well-appointed office component, including a spacious reception area, private offices, a boardroom, kitchenettes, and ablution facilities for both office and warehouse staff. Strategically located just off Range View Road with easy access to the N12 and N17 highways, this property provides excellent connectivity, making it an ideal choice for businesses looking to expand or establish operations in a thriving industrial hub.