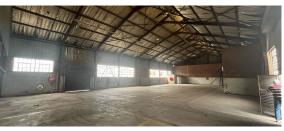

## Benoni, Gauteng

846m² Industrial Warehouse for Sale in Prime Benoni South

R3,300,000 excl. VAT & Utilities

This 846m<sup>2</sup> industrial warehouse for sale in the prime Benoni South area offers an outstanding investment opportunity. Featuring impressive eave height and abundant natural light, the property is designed for efficiency with a robust three-phase power supply, two large on-grade roller shutter doors, and ample yard space for smooth operations. The warehouse is complemented by a well-appointed office component, including a spacious reception area, private offices, a boardroom, kitchenettes, and ablution facilities for both office and warehouse staff. Strategically located just off Range View Road with easy access to the N12 and N17 highways, this property provides excellent connectivity, making it an ideal choice for businesses looking to expand or establish operations in a thriving industrial hub.

## **FEATURES**

Building Size (m²) 846
Zoning Industrial
Security Yes

Power 3 Phase Yes Air Conditioning No