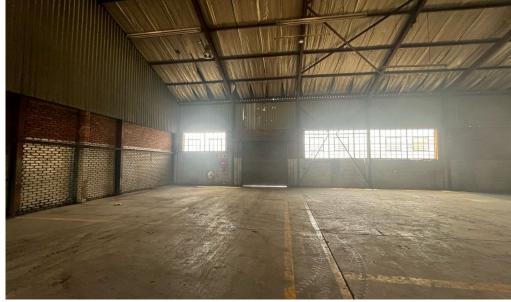

## Benoni, Gauteng

846m² Industrial Warehouse for Sale in Prime Benoni South

R3,300,000 excl. VAT & Utilities

This 846m<sup>2</sup> industrial warehouse for sale in the prime Benoni South area offers an outstanding investment opportunity. Featuring impressive eave height and abundant natural light, the property is designed for efficiency with a robust three-phase power supply, two large on-grade roller shutter doors, and ample yard space for smooth operations. The warehouse is complemented by a well-appointed office component, including a spacious reception area, private offices, a boardroom, kitchenettes, and ablution facilities for both office and warehouse staff. Strategically located just off Range View Road with easy access to the N12 and N17 highways, this property provides excellent connectivity, making it an ideal choice for businesses looking to expand or establish operations in a thriving industrial hub.

## **FEATURES**

Building Size (m²) 846
Zoning Industrial
Security Yes

Power 3 Phase Yes Air Conditioning No