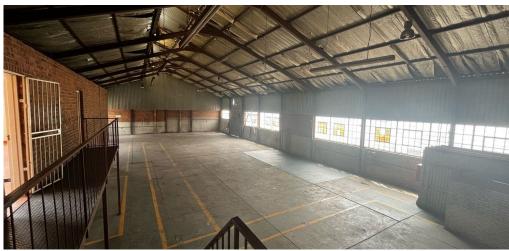

## Benoni, Gauteng

846m² Industrial Warehouse for Sale in Prime Benoni South

R3,300,000 excl. VAT & Utilities

This 846m<sup>2</sup> industrial warehouse for sale in the prime Benoni South area offers an outstanding investment opportunity. Featuring impressive eave height and abundant natural light, the property is designed for efficiency with a robust three-phase power supply, two large on-grade roller shutter doors, and ample yard space for smooth operations. The warehouse is complemented by a well-appointed office component, including a spacious reception area, private offices, a boardroom, kitchenettes, and ablution facilities for both office and warehouse staff. Strategically located just off Range View Road with easy access to the N12 and N17 highways, this property provides excellent connectivity, making it an ideal choice for businesses looking to expand or establish operations in a thriving industrial hub.

## **FEATURES**

Building Size (m²) 846
Zoning Industrial
Security Yes

Power 3 Phase Yes Air Conditioning No