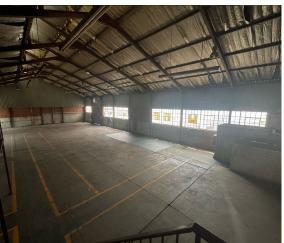

## Benoni, Gauteng

846m² Industrial Warehouse for Sale in Prime Benoni South

R3,300,000 excl. VAT & Utilities

This 846m<sup>2</sup> industrial warehouse for sale in the prime Benoni South area offers an outstanding investment opportunity. Featuring impressive eave height and abundant natural light, the property is designed for efficiency with a robust three-phase power supply, two large on-grade roller shutter doors, and ample yard space for smooth operations. The warehouse is complemented by a well-appointed office component, including a spacious reception area, private offices, a boardroom, kitchenettes, and ablution facilities for both office and warehouse staff. Strategically located just off Range View Road with easy access to the N12 and N17 highways, this property provides excellent connectivity, making it an ideal choice for businesses looking to expand or establish operations in a thriving industrial hub.

## **FEATURES**

Building Size (m²) 846
Zoning Industrial
Security Yes

Power 3 Phase Yes Air Conditioning No