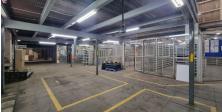

### Boksburg, Gauteng

Large Industrial Facility for Sale in Jet Park - Prime Investment Opportunity

This 1,500m<sup>2</sup> standalone warehouse, located within the highly sought-after industrial hub of Jet Park, is an exceptional opportunity for businesses seeking a versatile and modern workspace. The facility includes a 580m<sup>2</sup> load-bearing mezzanine floor that extends across the warehouse, offering additional space for storage or operations. Key features include two on-grade roller shutter doors, ample natural light, and a reliable three-phase power supply, ensuring a well-lit and fully functional environment. The doublevolume office component is designed to accommodate various business needs, featuring a sales counter, reception area, executive offices, and an open-plan work area, along with kitchenettes and ablutions. Positioned just off Kelly Road, this property offers excellent exposure and easy access to the R21 and N12 highways, making it a strategic location for businesses aiming to enhance their operations in