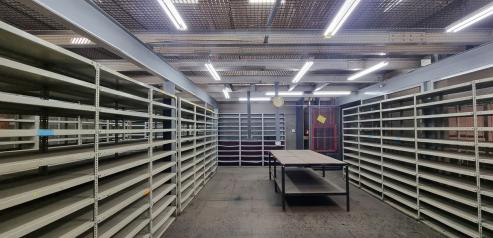

### Boksburg, Gauteng

Large Industrial Facility for Sale in Jet Park - Prime Investment Opportunity

This 1,500m<sup>2</sup> standalone warehouse, located within the highly sought-after industrial hub of Jet Park, is an exceptional opportunity for businesses seeking a versatile and modern workspace. The facility includes a 580m<sup>2</sup> load-bearing mezzanine floor that extends across the warehouse, offering additional space for storage or operations. Key features include two on-grade roller shutter doors, ample natural light, and a reliable three-phase power supply, ensuring a well-lit and fully functional environment. The doublevolume office component is designed to accommodate various business needs, featuring a sales counter, reception area, executive offices, and an open-plan work area, along with kitchenettes and ablutions. Positioned just off Kelly Road, this property offers excellent exposure and easy access to the R21 and N12 highways, making it a strategic location for businesses aiming to enhance their operations in