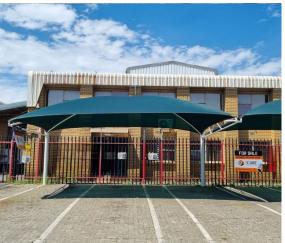

### Boksburg, Gauteng

Large Industrial Facility for Sale in Jet Park - Prime Investment Opportunity

This 1,500m<sup>2</sup> standalone warehouse, located within the highly sought-after industrial hub of Jet Park, is an exceptional opportunity for businesses seeking a versatile and modern workspace. The facility includes a 580m<sup>2</sup> load-bearing mezzanine floor that extends across the warehouse, offering additional space for storage or operations. Key features include two on-grade roller shutter doors, ample natural light, and a reliable three-phase power supply, ensuring a well-lit and fully functional environment. The doublevolume office component is designed to accommodate various business needs, featuring a sales counter, reception area, executive offices, and an open-plan work area, along with kitchenettes and ablutions. Positioned just off Kelly Road, this property offers excellent exposure and easy access to the R21 and N12 highways, making it a strategic location for businesses aiming to enhance their operations in