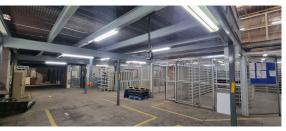

### Boksburg, Gauteng

Large Industrial Facility for Sale in Jet Park - Prime Investment Opportunity

This 1,500m<sup>2</sup> standalone warehouse, located within the highly sought-after industrial hub of Jet Park, is an exceptional opportunity for businesses seeking a versatile and modern workspace. The facility includes a 580m<sup>2</sup> load-bearing mezzanine floor that extends across the warehouse, offering additional space for storage or operations. Key features include two on-grade roller shutter doors, ample natural light, and a reliable three-phase power supply, ensuring a well-lit and fully functional environment. The doublevolume office component is designed to accommodate various business needs, featuring a sales counter, reception area, executive offices, and an open-plan work area, along with kitchenettes and ablutions. Positioned just off Kelly Road, this property offers excellent exposure and easy access to the R21 and N12 highways, making it a strategic location for businesses aiming to enhance their operations in