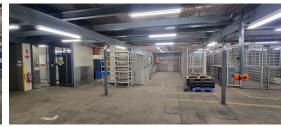

### Boksburg, Gauteng

Large Industrial Facility for Sale in Jet Park - Prime Investment Opportunity

This 1,500m<sup>2</sup> standalone warehouse, located within the highly sought-after industrial hub of Jet Park, is an exceptional opportunity for businesses seeking a versatile and modern workspace. The facility includes a 580m<sup>2</sup> load-bearing mezzanine floor that extends across the warehouse, offering additional space for storage or operations. Key features include two on-grade roller shutter doors, ample natural light, and a reliable three-phase power supply, ensuring a well-lit and fully functional environment. The doublevolume office component is designed to accommodate various business needs, featuring a sales counter, reception area, executive offices, and an open-plan work area, along with kitchenettes and ablutions. Positioned just off Kelly Road, this property offers excellent exposure and easy access to the R21 and N12 highways, making it a strategic location for businesses aiming to enhance their operations in