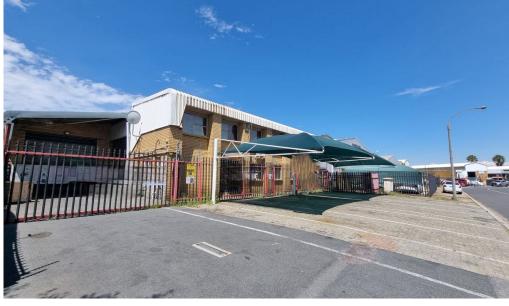

### Boksburg, Gauteng

Large Industrial Facility for Sale in Jet Park - Prime Investment Opportunity

This 1,500m<sup>2</sup> standalone warehouse, located within the highly sought-after industrial hub of Jet Park, is an exceptional opportunity for businesses seeking a versatile and modern workspace. The facility includes a 580m<sup>2</sup> load-bearing mezzanine floor that extends across the warehouse, offering additional space for storage or operations. Key features include two on-grade roller shutter doors, ample natural light, and a reliable three-phase power supply, ensuring a well-lit and fully functional environment. The doublevolume office component is designed to accommodate various business needs, featuring a sales counter, reception area, executive offices, and an open-plan work area, along with kitchenettes and ablutions. Positioned just off Kelly Road, this property offers excellent exposure and easy access to the R21 and N12 highways, making it a strategic location for businesses aiming to enhance their operations in