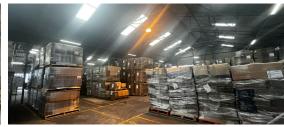

## Boksburg, Gauteng

Spacious Industrial Warehouse for Sale in Lilianton

2,083m² erf in Lilianton, is now available for sale. This property features a solar system for energy efficiency and cost savings, along with a 400-amp power supply, making it ideal for a range of industrial activities. The warehouse offers a clean, functional layout that is perfect for businesses seeking a secure and conveniently located facility. Its prime location provides easy access to major routes, facilitating smooth logistics and transportation. This is an excellent opportunity for both investors and owner-occupiers in search of a high-quality industrial

## **FEATURES**

Building Size (m²) 1600 Land Size (m²) 2083 Zoning Industrial Security No

Power 3 Phase Yes Power Amps 400 Air Conditioning No