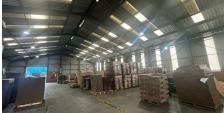

## Boksburg, Gauteng

Spacious Industrial Warehouse for Sale in Lilianton

2,083m² erf in Lilianton, is now available for sale. This property features a solar system for energy efficiency and cost savings, along with a 400-amp power supply, making it ideal for a range of industrial activities. The warehouse offers a clean, functional layout that is perfect for businesses seeking a secure and conveniently located facility. Its prime location provides easy access to major routes, facilitating smooth logistics and transportation. This is an excellent opportunity for both investors and owner-occupiers in search of a high-quality industrial

## **FEATURES**

Building Size (m²) 1600 Land Size (m²) 2083 Zoning Industrial Security No

Power 3 Phase Yes Power Amps 400 Air Conditioning No