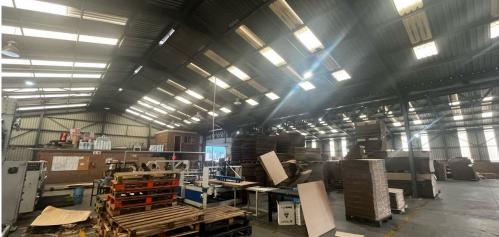

## Boksburg, Gauteng

Spacious Industrial Warehouse for Sale in Lilianton

2,083m² erf in Lilianton, is now available for sale. This property features a solar system for energy efficiency and cost savings, along with a 400-amp power supply, making it ideal for a range of industrial activities. The warehouse offers a clean, functional layout that is perfect for businesses seeking a secure and conveniently located facility. Its prime location provides easy access to major routes, facilitating smooth logistics and transportation. This is an excellent opportunity for both investors and owner-occupiers in search of a high-quality industrial

A well-maintained 1.600m<sup>2</sup> warehouse, located on a

Disclaimer: Rates and taxes are estimated and may vary.

R6,500,000 excl. VAT & Utilities

## **FEATURES**

Building Size (m²) 1600 Land Size (m²) 2083 Zoning Industrial Security No

Power 3 Phase Yes Power Amps 400 Air Conditioning No