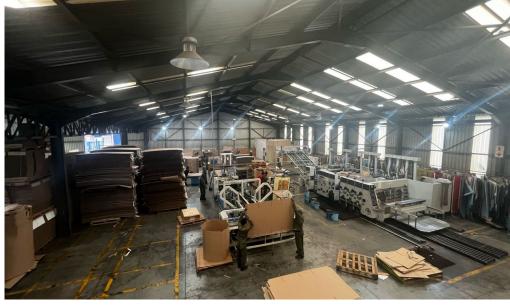

## Boksburg, Gauteng

Spacious Industrial Warehouse for Sale in Lilianton

2,083m² erf in Lilianton, is now available for sale. This property features a solar system for energy efficiency and cost savings, along with a 400-amp power supply, making it ideal for a range of industrial activities. The warehouse offers a clean, functional layout that is perfect for businesses seeking a secure and conveniently located facility. Its prime location provides easy access to major routes, facilitating smooth logistics and transportation. This is an excellent opportunity for both investors and owner-occupiers in search of a high-quality industrial

A well-maintained 1.600m<sup>2</sup> warehouse, located on a

Disclaimer: Rates and taxes are estimated and may vary.

R6,500,000 excl. VAT & Utilities

## **FEATURES**

Building Size (m²) 1600 Land Size (m²) 2083 Zoning Industrial Security No

Power 3 Phase Yes Power Amps 400 Air Conditioning No