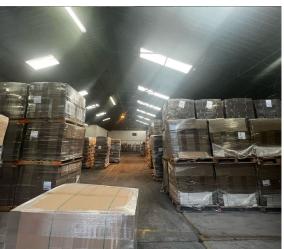

## Boksburg, Gauteng

Spacious Industrial Warehouse for Sale in Lilianton

2,083m² erf in Lilianton, is now available for sale. This property features a solar system for energy efficiency and cost savings, along with a 400-amp power supply, making it ideal for a range of industrial activities. The warehouse offers a clean, functional layout that is perfect for businesses seeking a secure and conveniently located facility. Its prime location provides easy access to major routes, facilitating smooth logistics and transportation. This is an excellent opportunity for both investors and owner-occupiers in search of a high-quality industrial

A well-maintained 1.600m<sup>2</sup> warehouse, located on a

Disclaimer: Rates and taxes are estimated and may vary.

R6,500,000 excl. VAT & Utilities

## **FEATURES**

Building Size (m²) 1600 Land Size (m²) 2083 Zoning Industrial Security No

Power 3 Phase Yes Power Amps 400 Air Conditioning No