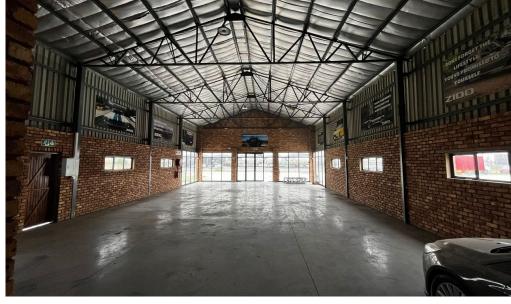

## Brakpan, Gauteng

Dealership with Prime Road Frontage Available in Apex

This well-maintained 5,891m<sup>2</sup> dealership, featuring a 250m<sup>2</sup> showroom/warehouse, is available for sale in Apex. The warehouse boasts excellent natural lighting, with 6m eaves and a 7m roof height, and is equipped with a robust 250Amp, 3-phase power connection.

The facility includes two tidy restrooms, a storeroom, and a kitchenette for added convenience. The yard is compacted with stone, ensuring easy access for heavy vehicles, and the property is fully secured with electric fencing, indoor and outdoor beams. Strategically located, it offers excellent arterial access to Snake Road, Heidelberg Road, and major highways including the N17, N3, and R21. Contact me for more information or to arrange a viewing.