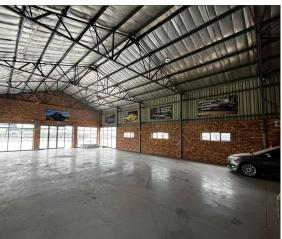

## Brakpan, Gauteng

Dealership with Prime Road Frontage Available in Apex

This well-maintained 5,891m<sup>2</sup> dealership, featuring a 250m<sup>2</sup> showroom/warehouse, is available for sale in Apex. The warehouse boasts excellent natural lighting, with 6m eaves and a 7m roof height, and is equipped with a robust 250Amp, 3-phase power connection.

The facility includes two tidy restrooms, a storeroom, and a kitchenette for added convenience. The yard is compacted with stone, ensuring easy access for heavy vehicles, and the property is fully secured with electric fencing, indoor and outdoor beams. Strategically located, it offers excellent arterial access to Snake Road, Heidelberg Road, and major highways including the N17, N3, and R21. Contact me for more information or to arrange a viewing.