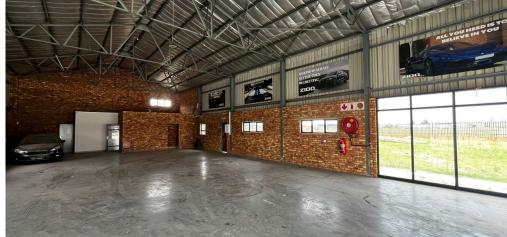

## Brakpan, Gauteng

Dealership with Prime Road Frontage Available in Apex

This well-maintained 5,891m<sup>2</sup> dealership, featuring a 250m<sup>2</sup> showroom/warehouse, is available for sale in Apex. The warehouse boasts excellent natural lighting, with 6m eaves and a 7m roof height, and is equipped with a robust 250Amp, 3-phase power connection.

The facility includes two tidy restrooms, a storeroom, and a kitchenette for added convenience. The yard is compacted with stone, ensuring easy access for heavy vehicles, and the property is fully secured with electric fencing, indoor and outdoor beams. Strategically located, it offers excellent arterial access to Snake Road, Heidelberg Road, and major highways including the N17, N3, and R21. Contact me for more information or to arrange a viewing.