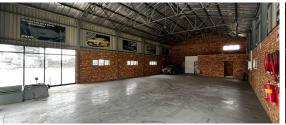

## Brakpan, Gauteng

Dealership with Prime Road Frontage Available in Apex

This well-maintained 5,891m<sup>2</sup> dealership, featuring a 250m<sup>2</sup> showroom/warehouse, is available for sale in Apex. The warehouse boasts excellent natural lighting, with 6m eaves and a 7m roof height, and is equipped with a robust 250Amp, 3-phase power connection.

The facility includes two tidy restrooms, a storeroom, and a kitchenette for added convenience. The yard is compacted with stone, ensuring easy access for heavy vehicles, and the property is fully secured with electric fencing, indoor and outdoor beams. Strategically located, it offers excellent arterial access to Snake Road, Heidelberg Road, and major highways including the N17, N3, and R21. Contact me for more information or to arrange a viewing.