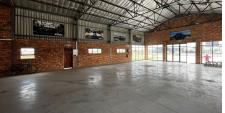

## Brakpan, Gauteng

Dealership with Prime Road Frontage Available in Apex

This well-maintained 5,891m<sup>2</sup> dealership, featuring a 250m<sup>2</sup> showroom/warehouse, is available for sale in Apex. The warehouse boasts excellent natural lighting, with 6m eaves and a 7m roof height, and is equipped with a robust 250Amp, 3-phase power connection.

The facility includes two tidy restrooms, a storeroom, and a kitchenette for added convenience. The yard is compacted with stone, ensuring easy access for heavy vehicles, and the property is fully secured with electric fencing, indoor and outdoor beams. Strategically located, it offers excellent arterial access to Snake Road, Heidelberg Road, and major highways including the N17, N3, and R21. Contact me for more information or to arrange a viewing.