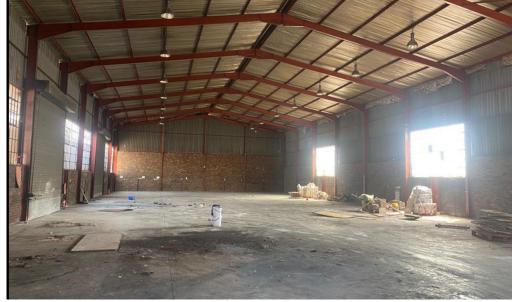

Brakpan, Gauteng

None

This well-designed warehouse features multiple roller shutter doors for convenient access and generous storage capacity. With high ceilings, it provides excellent vertical storage options, and its robust 1000-amp power supply ensures suitability for heavyduty operations. Perfectly positioned in a prime location, this facility is ideal for businesses seeking a spacious, well-equipped industrial space.