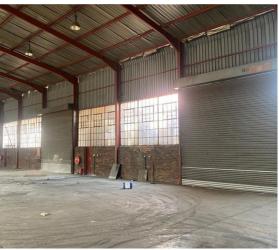

Brakpan, Gauteng

None

This well-designed warehouse features multiple roller shutter doors for convenient access and generous storage capacity. With high ceilings, it provides excellent vertical storage options, and its robust 1000-amp power supply ensures suitability for heavyduty operations. Perfectly positioned in a prime location, this facility is ideal for businesses seeking a spacious, well-equipped industrial space.