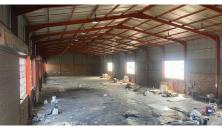

Brakpan, Gauteng

None

This well-designed warehouse features multiple roller shutter doors for convenient access and generous storage capacity. With high ceilings, it provides excellent vertical storage options, and its robust 1000-amp power supply ensures suitability for heavyduty operations. Perfectly positioned in a prime location, this facility is ideal for businesses seeking a spacious, well-equipped industrial space.