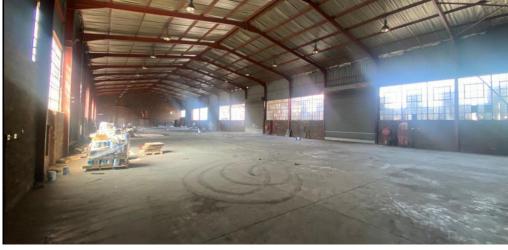

Brakpan, Gauteng

None

This well-designed warehouse features multiple roller shutter doors for convenient access and generous storage capacity. With high ceilings, it provides excellent vertical storage options, and its robust 1000-amp power supply ensures suitability for heavyduty operations. Perfectly positioned in a prime location, this facility is ideal for businesses seeking a spacious, well-equipped industrial space.