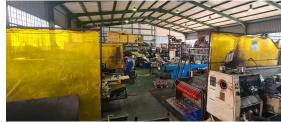

## Brakpan, Gauteng

Freestanding 1,500m<sup>2</sup>
Factory for Sale in Apex,
Benoni

This immaculate freestanding factory in Apex is now available for sale, offering 1,500m² of spacious and well-maintained industrial space. The factory features excellent height to the eaves, ensuring ample natural light throughout the facility. It is equipped with two large on-grade roller shutter doors, a generous yard, and a robust 150-amp three-phase power supply, making it ideal for a variety of industrial operations.

The unit includes a welcoming reception area, multiple well-appointed offices, a kitchenette, ample parking, and convenient ablution facilities for both office and factory staff. Conveniently located just off Range View Road, the property offers easy access to the N12 and N17 highways, ensuring seamless connectivity and operational efficiency.