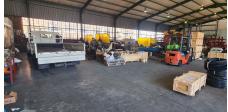

## Brakpan, Gauteng

Freestanding 1,500m<sup>2</sup>
Factory for Sale in Apex,
Benoni

This immaculate freestanding factory in Apex is now available for sale, offering 1,500m² of spacious and well-maintained industrial space. The factory features excellent height to the eaves, ensuring ample natural light throughout the facility. It is equipped with two large on-grade roller shutter doors, a generous yard, and a robust 150-amp three-phase power supply, making it ideal for a variety of industrial operations.

The unit includes a welcoming reception area, multiple well-appointed offices, a kitchenette, ample parking, and convenient ablution facilities for both office and factory staff. Conveniently located just off Range View Road, the property offers easy access to the N12 and N17 highways, ensuring seamless connectivity and operational efficiency.