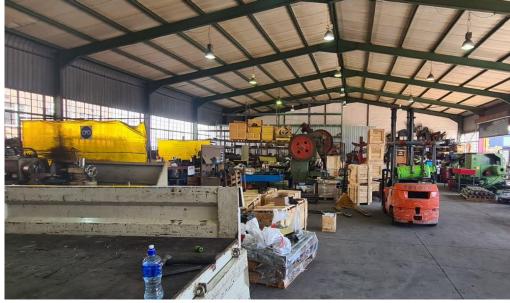

## Brakpan, Gauteng

Freestanding 1,500m<sup>2</sup>
Factory for Sale in Apex,
Benoni

This immaculate freestanding factory in Apex is now available for sale, offering 1,500m² of spacious and well-maintained industrial space. The factory features excellent height to the eaves, ensuring ample natural light throughout the facility. It is equipped with two large on-grade roller shutter doors, a generous yard, and a robust 150-amp three-phase power supply, making it ideal for a variety of industrial operations.

The unit includes a welcoming reception area, multiple well-appointed offices, a kitchenette, ample parking, and convenient ablution facilities for both office and factory staff. Conveniently located just off Range View Road, the property offers easy access to the N12 and N17 highways, ensuring seamless connectivity and operational efficiency.