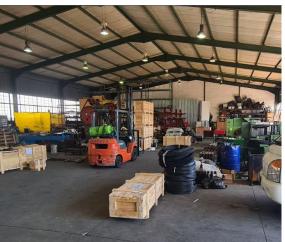

## Brakpan, Gauteng

Freestanding 1,500m<sup>2</sup>
Factory for Sale in Apex,
Benoni

This immaculate freestanding factory in Apex is now available for sale, offering 1,500m² of spacious and well-maintained industrial space. The factory features excellent height to the eaves, ensuring ample natural light throughout the facility. It is equipped with two large on-grade roller shutter doors, a generous yard, and a robust 150-amp three-phase power supply, making it ideal for a variety of industrial operations.

The unit includes a welcoming reception area, multiple well-appointed offices, a kitchenette, ample parking, and convenient ablution facilities for both office and factory staff. Conveniently located just off Range View Road, the property offers easy access to the N12 and N17 highways, ensuring seamless connectivity and operational efficiency.