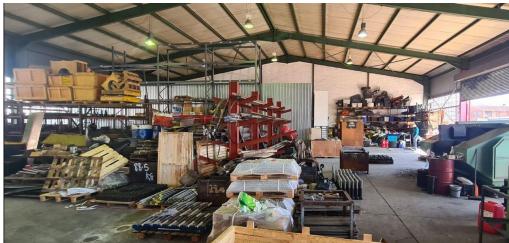

## Brakpan, Gauteng

Freestanding 1,500m<sup>2</sup>
Factory for Sale in Apex,
Benoni

This immaculate freestanding factory in Apex is now available for sale, offering 1,500m² of spacious and well-maintained industrial space. The factory features excellent height to the eaves, ensuring ample natural light throughout the facility. It is equipped with two large on-grade roller shutter doors, a generous yard, and a robust 150-amp three-phase power supply, making it ideal for a variety of industrial operations.

The unit includes a welcoming reception area, multiple well-appointed offices, a kitchenette, ample parking, and convenient ablution facilities for both office and factory staff. Conveniently located just off Range View Road, the property offers easy access to the N12 and N17 highways, ensuring seamless connectivity and operational efficiency.