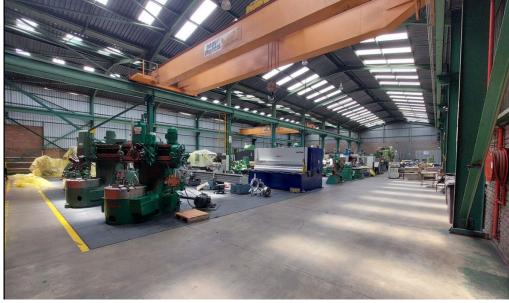

## Brakpan, Gauteng

7,200m<sup>2</sup> Industrial Facility for Sale in Apex, Brakpan

sought-after Apex area offers 7,200m² of space under roof on a 13,000m<sup>2</sup> stand. The property features multiple factories ranging from 650m² to 2,000m<sup>2</sup>, catering to a variety of industrial needs. The main 2,000m² factory boasts excellent eaves height, abundant natural light, and is equipped with two large on-grade roller shutter doors, two 15-ton overhead cranes, and a reliable three-phase power supply. Additional features include a spacious reception area, multiple offices, a boardroom, a kitchenette, and ample ablution facilities for both office and warehouse staff. Conveniently located just off Range View Road and near the N12 and N17 highways, this prime property ensures seamless accessibility and is perfectly suited for industrial operations.

## **FEATURES**

Building Size (m²) 7200 Zoning Industrial Security No

Power 3 Phase No Air Conditioning No WEB REFERENCE NO. COM21743