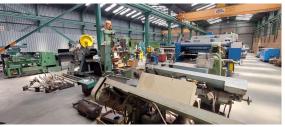

## Brakpan, Gauteng

7,200m<sup>2</sup> Industrial Facility for Sale in Apex, Brakpan

sought-after Apex area offers 7,200m² of space under roof on a 13,000m<sup>2</sup> stand. The property features multiple factories ranging from 650m² to 2,000m<sup>2</sup>, catering to a variety of industrial needs. The main 2,000m² factory boasts excellent eaves height, abundant natural light, and is equipped with two large on-grade roller shutter doors, two 15-ton overhead cranes, and a reliable three-phase power supply. Additional features include a spacious reception area, multiple offices, a boardroom, a kitchenette, and ample ablution facilities for both office and warehouse staff. Conveniently located just off Range View Road and near the N12 and N17 highways, this prime property ensures seamless accessibility and is perfectly suited for industrial operations.

## **FEATURES**

Building Size (m²) 7200 Zoning Industrial Security No

Power 3 Phase No Air Conditioning No WEB REFERENCE NO. COM21743