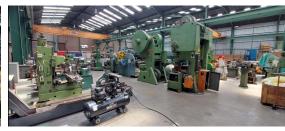

## Brakpan, Gauteng

7,200m<sup>2</sup> Industrial Facility for Sale in Apex, Brakpan

sought-after Apex area offers 7,200m² of space under roof on a 13,000m<sup>2</sup> stand. The property features multiple factories ranging from 650m² to 2,000m<sup>2</sup>, catering to a variety of industrial needs. The main 2,000m² factory boasts excellent eaves height, abundant natural light, and is equipped with two large on-grade roller shutter doors, two 15-ton overhead cranes, and a reliable three-phase power supply. Additional features include a spacious reception area, multiple offices, a boardroom, a kitchenette, and ample ablution facilities for both office and warehouse staff. Conveniently located just off Range View Road and near the N12 and N17 highways, this prime property ensures seamless accessibility and is perfectly suited for industrial operations.