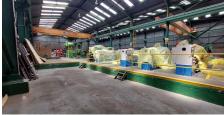

## Brakpan, Gauteng

7,200m<sup>2</sup> Industrial Facility for Sale in Apex, Brakpan

sought-after Apex area offers 7,200m² of space under roof on a 13,000m<sup>2</sup> stand. The property features multiple factories ranging from 650m² to 2,000m<sup>2</sup>, catering to a variety of industrial needs. The main 2,000m² factory boasts excellent eaves height, abundant natural light, and is equipped with two large on-grade roller shutter doors, two 15-ton overhead cranes, and a reliable three-phase power supply. Additional features include a spacious reception area, multiple offices, a boardroom, a kitchenette, and ample ablution facilities for both office and warehouse staff. Conveniently located just off Range View Road and near the N12 and N17 highways, this prime property ensures seamless accessibility and is perfectly suited for industrial operations.