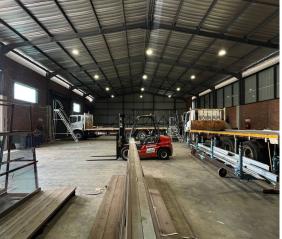

## Centurion, Gauteng

Spacious Industrial Property For Sale in Sunderland Ridge

R17,000,000

This industrial property in Sunderland Ridge, Centurion, offers a 2,080-square-meter space for sale, comprising a 1,680-square-meter warehouse and a 400-square-meter office area along the bustling Rietspruit Street. The warehouse features an open-plan layout with concrete flooring, two storerooms, four kitchen areas, and eight sets of ablutions. It is equipped with 400 amps of threephase power, two roller shutter doors, a dispatch area, and an 8-meter height, making it ideal for packing and distribution. The office area includes a reception, two tiled offices, and two boardrooms. The property is secured with fencing and access control, complemented by a large paved yard with two access points for easy interlink movement and ample open parking. Its strategic location provides excellent access to major routes such as the R55, M24, and N14 highways, with nearby amenities like Mall@55, Icon Industrial Park, and West Hills Business Estate. \*Disclaimer: Rates and taxes are estimates and subject to change.\*