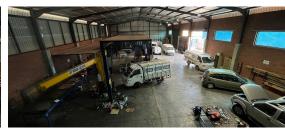

## Centurion, Gauteng

Spacious Industrial Property For Sale in Sunderland Ridge

R17,000,000

This industrial property in Sunderland Ridge, Centurion, offers a 2,080-square-meter space for sale, comprising a 1,680-square-meter warehouse and a 400-square-meter office area along the bustling Rietspruit Street. The warehouse features an open-plan layout with concrete flooring, two storerooms, four kitchen areas, and eight sets of ablutions. It is equipped with 400 amps of threephase power, two roller shutter doors, a dispatch area, and an 8-meter height, making it ideal for packing and distribution. The office area includes a reception, two tiled offices, and two boardrooms. The property is secured with fencing and access control, complemented by a large paved yard with two access points for easy interlink movement and ample open parking. Its strategic location provides excellent access to major routes such as the R55, M24, and N14 highways, with nearby amenities like Mall@55, Icon Industrial Park, and West Hills Business Estate. \*Disclaimer: Rates and taxes are estimates and subject to change.\*