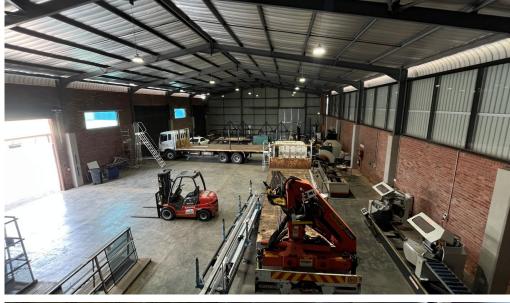

## Centurion, Gauteng

Spacious Industrial Property For Sale in Sunderland Ridge

R17,000,000

This industrial property in Sunderland Ridge, Centurion, offers a 2,080-square-meter space for sale, comprising a 1,680-square-meter warehouse and a 400-square-meter office area along the bustling Rietspruit Street. The warehouse features an open-plan layout with concrete flooring, two storerooms, four kitchen areas, and eight sets of ablutions. It is equipped with 400 amps of threephase power, two roller shutter doors, a dispatch area, and an 8-meter height, making it ideal for packing and distribution. The office area includes a reception, two tiled offices, and two boardrooms. The property is secured with fencing and access control, complemented by a large paved yard with two access points for easy interlink movement and ample open parking. Its strategic location provides excellent access to major routes such as the R55, M24, and N14 highways, with nearby amenities like Mall@55, Icon Industrial Park, and West Hills Business Estate. \*Disclaimer: Rates and taxes are estimates and subject to change.\*