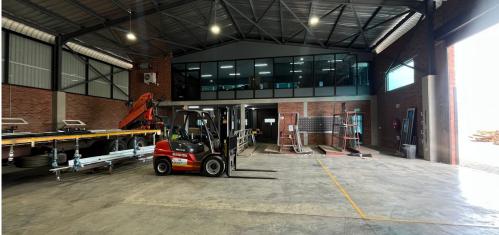

## Centurion, Gauteng

Spacious Industrial Property For Sale in Sunderland Ridge

R17,000,000

This industrial property in Sunderland Ridge, Centurion, offers a 2,080-square-meter space for sale, comprising a 1,680-square-meter warehouse and a 400-square-meter office area along the bustling Rietspruit Street. The warehouse features an open-plan layout with concrete flooring, two storerooms, four kitchen areas, and eight sets of ablutions. It is equipped with 400 amps of threephase power, two roller shutter doors, a dispatch area, and an 8-meter height, making it ideal for packing and distribution. The office area includes a reception, two tiled offices, and two boardrooms. The property is secured with fencing and access control, complemented by a large paved yard with two access points for easy interlink movement and ample open parking. Its strategic location provides excellent access to major routes such as the R55, M24, and N14 highways, with nearby amenities like Mall@55, Icon Industrial Park, and West Hills Business Estate. \*Disclaimer: Rates and taxes are estimates and subject to change.\*