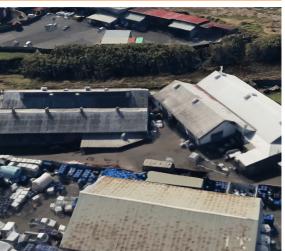

## Edenvale, Gauteng

INVESTMENT Opportunity TO PURCHASE in Sebenza, Edenvale

Free standing property FOR SALE as an Investment, with a total GLA of 1,865sqm under roof which is split into three factories of 325sqm, 490sqm and 1050sqm with three tenants in occupation. The stand size totals 4,081sqm with each unit having it's own yard area with access from the main road to the right hand side of the property as you enter.

3phase power to each unit, with a roller shutter door to access each factory, good height to eaves and solid floors for industrial work.

Each warehouse has a small office component with male and female ablutions and kitchens. Access for trucks and parking for tenants and visitors. The property is centrally situated in the Sebenza industrial node, with easy access in and out of the area via Terrace Road, Lunik Drive and Laurie Road. Modderfontein, Greenstone, Isando, Spartan and Edenvale are in close proximity, as well as O.R. Tambo International Airport being 7.3km away. Further info can be provided upon a letter of intent.