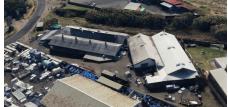

## Edenvale, Gauteng

INVESTMENT Opportunity TO PURCHASE in Sebenza, Edenvale

Free standing property FOR SALE as an Investment, with a total GLA of 1,865sqm under roof which is split into three factories of 325sqm, 490sqm and 1050sqm with three tenants in occupation. The stand size totals 4,081sqm with each unit having it's own yard area with access from the main road to the right hand side of the property as you enter.

3phase power to each unit, with a roller shutter door to access each factory, good height to eaves and solid floors for industrial work.

Each warehouse has a small office component with male and female ablutions and kitchens. Access for trucks and parking for tenants and visitors. The property is centrally situated in the Sebenza industrial node, with easy access in and out of the area via Terrace Road, Lunik Drive and Laurie Road. Modderfontein, Greenstone, Isando, Spartan and Edenvale are in close proximity, as well as O.R. Tambo International Airport being 7.3km away. Further info can be provided upon a letter of intent.

## **FEATURES**

Building Size (m²) 1865 Land Size (m²) 4081 Zoning Industrial Security No

Power 3 Phase Yes Air Conditioning No WEB REFERENCE NO. COM23213

Go to 3cubeproperty.co.za for more information about this propert