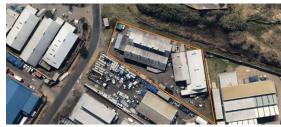

## Edenvale, Gauteng

INVESTMENT Opportunity TO PURCHASE in Sebenza, Edenvale

Free standing property FOR SALE as an Investment, with a total GLA of 1,865sqm under roof which is split into three factories of 325sqm, 490sqm and 1050sqm with three tenants in occupation. The stand size totals 4,081sqm with each unit having it's own yard area with access from the main road to the right hand side of the property as you enter.

3phase power to each unit, with a roller shutter door to access each factory, good height to eaves and solid floors for industrial work.

Each warehouse has a small office component with male and female ablutions and kitchens. Access for trucks and parking for tenants and visitors. The property is centrally situated in the Sebenza industrial node, with easy access in and out of the area via Terrace Road, Lunik Drive and Laurie Road. Modderfontein, Greenstone, Isando, Spartan and Edenvale are in close proximity, as well as O.R. Tambo International Airport being 7.3km away. Further info can be provided upon a letter of intent.

## **FEATURES**

Building Size (m²) 1865 Land Size (m²) 4081 Zoning Industrial Security No

Power 3 Phase Yes Air Conditioning No WEB REFERENCE NO. COM23213

Go to 3cubeproperty.co.za for more information about this propert