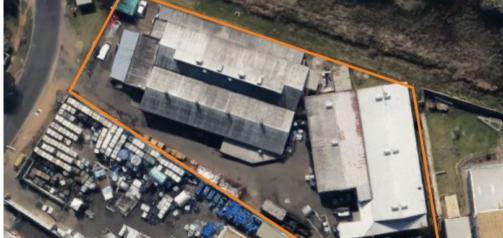

## Edenvale, Gauteng

INVESTMENT Opportunity TO PURCHASE in Sebenza, Edenvale

Free standing property FOR SALE as an Investment, with a total GLA of 1,865sqm under roof which is split into three factories of 325sqm, 490sqm and 1050sqm with three tenants in occupation. The stand size totals 4,081sqm with each unit having it's own yard area with access from the main road to the right hand side of the property as you enter.

## **FEATURES**

Building Size (m²) 1865 Land Size (m²) 4081 Zoning Industrial Security No

Power 3 Phase Yes Air Conditioning No WEB REFERENCE NO. COM23213

Go to 3cubeproperty.co.za for more information about this propert