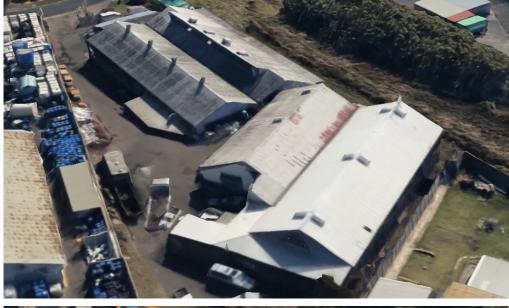

## Edenvale, Gauteng

INVESTMENT Opportunity TO PURCHASE in Sebenza, Edenvale

Free standing property FOR SALE as an Investment, with a total GLA of 1,865sqm under roof which is split into three factories of 325sqm, 490sqm and 1050sqm with three tenants in occupation. The stand size totals 4,081sqm with each unit having it's own yard area with access from the main road to the right hand side of the property as you enter.

3phase power to each unit, with a roller shutter door to access each factory, good height to eaves and solid floors for industrial work.

Each warehouse has a small office component with male and female ablutions and kitchens. Access for trucks and parking for tenants and visitors. The property is centrally situated in the Sebenza industrial node, with easy access in and out of the area via Terrace Road, Lunik Drive and Laurie Road. Modderfontein, Greenstone, Isando, Spartan and Edenvale are in close proximity, as well as O.R. Tambo International Airport being 7.3km away. Further info can be provided upon a letter of intent.