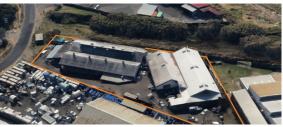

## Edenvale, Gauteng

INVESTMENT Opportunity TO PURCHASE in Sebenza, Edenvale

Free standing property FOR SALE as an Investment, with a total GLA of 1,865sqm under roof which is split into three factories of 325sqm, 490sqm and 1050sqm with three tenants in occupation. The stand size totals 4,081sqm with each unit having it's own yard area with access from the main road to the right hand side of the property as you enter.

## **FEATURES**

Building Size (m²) 1865 Land Size (m²) 4081 Zoning Industrial Security No

Power 3 Phase Yes Air Conditioning No WEB REFERENCE NO. COM23213

Go to 3cubeproperty.co.za for more information about this propert