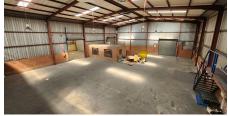

Edenvale, Gauteng

None

This freestanding corner property offers ±2,550sqm GLA on a 5,565sqm stand, with a portion (±1,100sqm) leased until 28 Feb 2028, generating R57,780.00 ex VAT per month. Featuring 3-phase 600Amp power, multiple roller shutter doors, mezzanine storage, great height to eaves, and two separate access points, it is ideal for industrial use. The spacious yard allows for large vehicle access, and 24-hour security is in place. Centrally located with excellent exposure on a busy main road, it provides easy access to Barbara Road, Modderfontein, Edenvale, Spartan, the R21 & R24 highways, and is just minutes from O.R. Tambo

## **FEATURES**

Building Size (m²) 2550 Land Size (m²) 5565 Zoning Industrial Security Yes

Power 3 Phase Yes Power Amps 600 Air Conditioning Yes