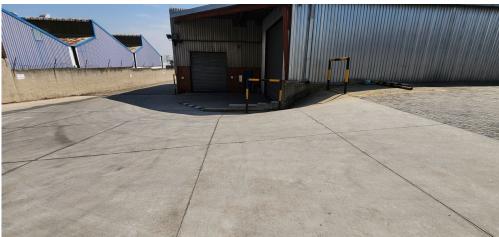

Edenvale, Gauteng

None

This freestanding corner property offers ±2,550sqm GLA on a 5,565sqm stand, with a portion (±1,100sqm) leased until 28 Feb 2028, generating R57,780.00 ex VAT per month. Featuring 3-phase 600Amp power, multiple roller shutter doors, mezzanine storage, great height to eaves, and two separate access points, it is ideal for industrial use. The spacious yard allows for large vehicle access, and 24-hour security is in place. Centrally located with excellent exposure on a busy main road, it provides easy access to Barbara Road, Modderfontein, Edenvale, Spartan, the R21 & R24 highways, and is just minutes from O.R. Tambo

## **FEATURES**

Building Size (m²) 2550 Land Size (m²) 5565 Zoning Industrial Security Yes

Power 3 Phase Yes Power Amps 600 Air Conditioning Yes