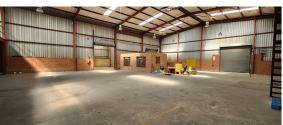

Edenvale, Gauteng

None

This freestanding corner property offers ±2,550sqm GLA on a 5,565sqm stand, with a portion (±1,100sqm) leased until 28 Feb 2028, generating R57,780.00 ex VAT per month. Featuring 3-phase 600Amp power, multiple roller shutter doors, mezzanine storage, great height to eaves, and two separate access points, it is ideal for industrial use. The spacious yard allows for large vehicle access, and 24-hour security is in place. Centrally located with excellent exposure on a busy main road, it provides easy access to Barbara Road, Modderfontein, Edenvale, Spartan, the R21 & R24 highways, and is just minutes from O.R. Tambo

## **FEATURES**

Building Size (m²) 2550 Land Size (m²) 5565 Zoning Industrial Security Yes

Power 3 Phase Yes Power Amps 600 Air Conditioning Yes