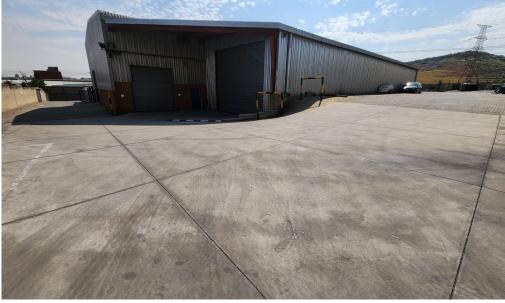

Edenvale, Gauteng

None

This freestanding corner property offers ±2,550sqm GLA on a 5,565sqm stand, with a portion (±1,100sqm) leased until 28 Feb 2028, generating R57,780.00 ex VAT per month. Featuring 3-phase 600Amp power, multiple roller shutter doors, mezzanine storage, great height to eaves, and two separate access points, it is ideal for industrial use. The spacious yard allows for large vehicle access, and 24-hour security is in place. Centrally located with excellent exposure on a busy main road, it provides easy access to Barbara Road, Modderfontein, Edenvale, Spartan, the R21 & R24 highways, and is just minutes from O.R. Tambo

## **FEATURES**

Building Size (m²) 2550 Land Size (m²) 5565 Zoning Industrial Security Yes

Power 3 Phase Yes Power Amps 600 Air Conditioning Yes