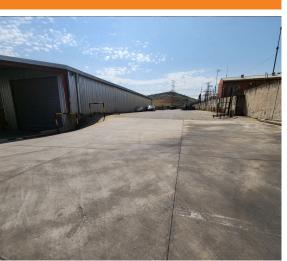

Edenvale, Gauteng

None

This freestanding corner property offers ±2,550sqm GLA on a 5,565sqm stand, with a portion (±1,100sqm) leased until 28 Feb 2028, generating R57,780.00 ex VAT per month. Featuring 3-phase 600Amp power, multiple roller shutter doors, mezzanine storage, great height to eaves, and two separate access points, it is ideal for industrial use. The spacious yard allows for large vehicle access, and 24-hour security is in place. Centrally located with excellent exposure on a busy main road, it provides easy access to Barbara Road, Modderfontein, Edenvale, Spartan, the R21 & R24 highways, and is just minutes from O.R. Tambo

## **FEATURES**

Building Size (m²) 2550 Land Size (m²) 5565 Zoning Industrial Security Yes

Power 3 Phase Yes Power Amps 600 Air Conditioning Yes