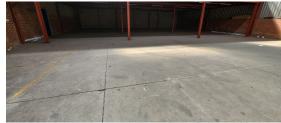

Edenvale, Gauteng

None

This freestanding corner property offers ±2,550sqm GLA on a 5,565sqm stand, with a portion (±1,100sqm) leased until 28 Feb 2028, generating R57,780.00 ex VAT per month. Featuring 3-phase 600Amp power, multiple roller shutter doors, mezzanine storage, great height to eaves, and two separate access points, it is ideal for industrial use. The spacious yard allows for large vehicle access, and 24-hour security is in place. Centrally located with excellent exposure on a busy main road, it provides easy access to Barbara Road, Modderfontein, Edenvale, Spartan, the R21 & R24 highways, and is just minutes from O.R. Tambo

## **FEATURES**

Building Size (m²) 2550 Land Size (m²) 5565 Zoning Industrial Security Yes

Power 3 Phase Yes Power Amps 600 Air Conditioning Yes