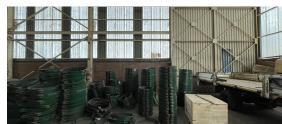

## Germiston, Gauteng

2152m<sup>2</sup> Industrial Property with Cranes for Sale in Germiston

Strategically positioned in the heart of Germiston, this 2152m² freestanding industrial property offers unmatched convenience, overlooking the M2 highway and located just moments away from the Geldenhuys Interchange. This prime location ensures effortless logistics and seamless connectivity to major transport routes, making it ideal for a variety of

Equipped with 2 x 5-ton cranes, 4 large roller shutter doors, and an 800m² yard, this facility is perfectly suited for warehousing, manufacturing, or machining industries. The property features robust three-phase power, catering to heavy industrial needs, while its layout and features make it a versatile space for any operation requiring efficiency and scale.