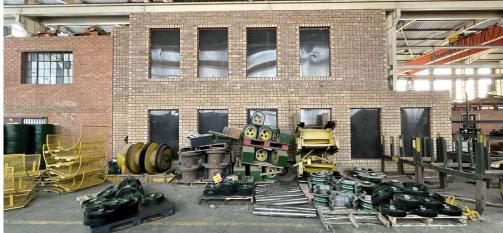

## Germiston, Gauteng

2152m<sup>2</sup> Industrial Property with Cranes for Sale in Germiston

Strategically positioned in the heart of Germiston, this 2152m² freestanding industrial property offers unmatched convenience, overlooking the M2 highway and located just moments away from the Geldenhuys Interchange. This prime location ensures effortless logistics and seamless connectivity to major transport routes, making it ideal for a variety of

Equipped with 2 x 5-ton cranes, 4 large roller shutter doors, and an 800m² yard, this facility is perfectly suited for warehousing, manufacturing, or machining industries. The property features robust three-phase power, catering to heavy industrial needs, while its layout and features make it a versatile space for any operation requiring efficiency and scale.