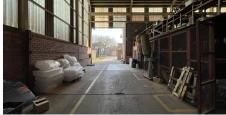

## Germiston, Gauteng

2152m<sup>2</sup> Industrial Property with Cranes for Sale in Germiston

Strategically positioned in the heart of Germiston, this 2152m² freestanding industrial property offers unmatched convenience, overlooking the M2 highway and located just moments away from the Geldenhuys Interchange. This prime location ensures effortless logistics and seamless connectivity to major transport routes, making it ideal for a variety of

Equipped with 2 x 5-ton cranes, 4 large roller shutter doors, and an 800m² yard, this facility is perfectly suited for warehousing, manufacturing, or machining industries. The property features robust three-phase power, catering to heavy industrial needs, while its layout and features make it a versatile space for any operation requiring efficiency and scale.