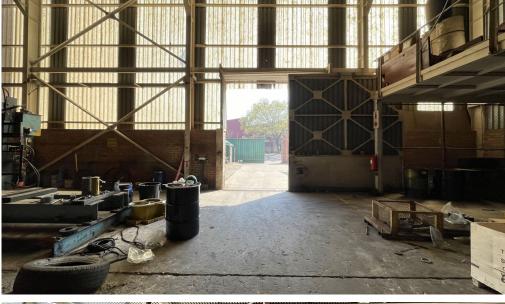

## Germiston, Gauteng

2152m<sup>2</sup> Industrial Property with Cranes for Sale in Germiston

Strategically positioned in the heart of Germiston, this 2152m² freestanding industrial property offers unmatched convenience, overlooking the M2 highway and located just moments away from the Geldenhuys Interchange. This prime location ensures effortless logistics and seamless connectivity to major transport routes, making it ideal for a variety of

Equipped with 2 x 5-ton cranes, 4 large roller shutter doors, and an 800m² yard, this facility is perfectly suited for warehousing, manufacturing, or machining industries. The property features robust three-phase power, catering to heavy industrial needs, while its layout and features make it a versatile space for any operation requiring efficiency and scale.