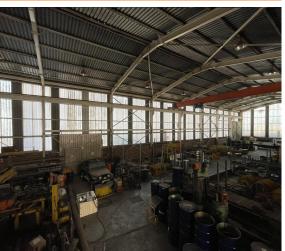

## Germiston, Gauteng

2152m<sup>2</sup> Industrial Property with Cranes for Sale in Germiston

Strategically positioned in the heart of Germiston, this 2152m² freestanding industrial property offers unmatched convenience, overlooking the M2 highway and located just moments away from the Geldenhuys Interchange. This prime location ensures effortless logistics and seamless connectivity to major transport routes, making it ideal for a variety of

Equipped with 2 x 5-ton cranes, 4 large roller shutter doors, and an 800m² yard, this facility is perfectly suited for warehousing, manufacturing, or machining industries. The property features robust three-phase power, catering to heavy industrial needs, while its layout and features make it a versatile space for any operation requiring efficiency and scale.