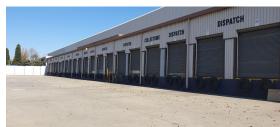

The property features multiple loading bays, roller shutter doors with on-grade ramps, and a reliable sprinkler system. With eave heights ranging from 7-9 meters, the space offers flexibility for various operations. The property also includes 100+ covered parking bays, wash-bay facilities, and a diesel bowser on-site. It has the potential for division with multiple entrances from both the main road and service road. The offices are spread across two levels, providing a combination of individual offices and open-plan workspaces, with prime main road frontage.