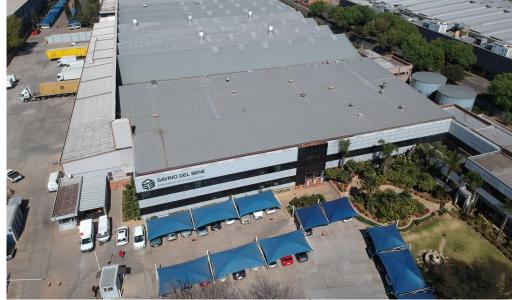

Germiston, Gauteng For Sale: Tenanted Investment Property

This warehousing distribution center is now available for sale, located in the prime area of Elandsfontein/ Rustivia. It offers excellent access to the N12 Kraft Road offramp, as well as convenient connectivity between Kempton Park and Germiston, making it an ideal location for logistics and distribution.

The property features multiple loading bays, roller shutter doors with on-grade ramps, and a reliable sprinkler system. With eave heights ranging from 7-9 meters, the space offers flexibility for various operations. The property also includes 100+ covered parking bays, wash-bay facilities, and a diesel bowser on-site. It has the potential for division with multiple entrances from both the main road and service road. The offices are spread across two levels, providing a combination of individual offices and open-plan workspaces, with prime main road frontage.

## **FEATURES**

Building Size (m<sup>2</sup>) Land Size (m<sup>2</sup>) Zoning Security

Power 3 Phase Air Conditioning 24685 50000 Industrial Yes

Yes Yes