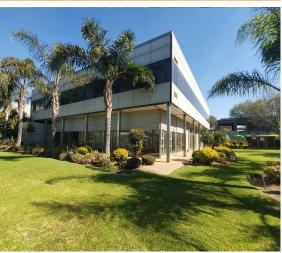

The property features multiple loading bays, roller shutter doors with on-grade ramps, and a reliable sprinkler system. With eave heights ranging from 7-9 meters, the space offers flexibility for various operations. The property also includes 100+ covered parking bays, wash-bay facilities, and a diesel bowser on-site. It has the potential for division with multiple entrances from both the main road and service road. The offices are spread across two levels, providing a combination of individual offices and open-plan workspaces, with prime main road frontage.