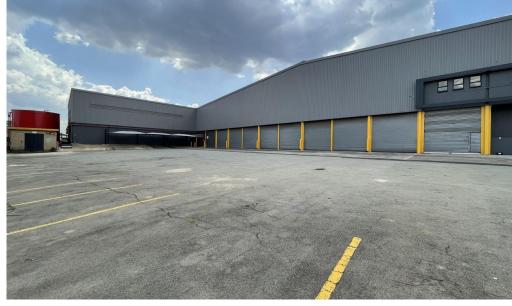

## Germiston, Gauteng

A Distributor's Dream: Prime Distribution Facility For Sale or Lease

Positioned for ultimate visibility and accessibility, this exceptional distribution facility is a rare opportunity for businesses seeking a secure, high-profile location. Ideally situated alongside the N3 highway in Heriotdale's industrial hub, the property offers constant exposure to passing traffic, providing unparalleled 24/7 branding opportunities. Previously utilized by prominent retailers like Shoprite and Pick n Pay, this facility is designed to meet the demands of FMCG, light manufacturing, and logistics operations.

The warehouse boasts a spacious design with impressive height to the eaves of approximately 8 meters, a fully sprinklered system for fire safety, and versatile access through 24 roller shutter doors (both on-grade and dock-level). Complementing the warehouse is a massive 7,000m<sup>2</sup> concreted yard, ideal for seamless truck maneuvering and storage. Located near the Geldenhuys interchange, this property offers effortless connectivity to major transport routes, making it a strategic hub for your distribution and operational needs.