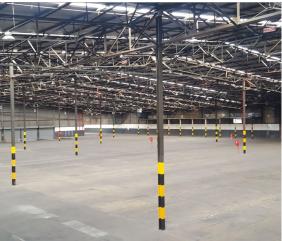

The warehouse boasts a spacious design with impressive height to the eaves of approximately 8 meters, a fully sprinklered system for fire safety, and versatile access through 24 roller shutter doors (both on-grade and dock-level). Complementing the warehouse is a massive 7,000m<sup>2</sup> concreted yard, ideal for seamless truck maneuvering and storage. Located near the Geldenhuys interchange, this property offers effortless connectivity to major transport routes, making it a strategic hub for your distribution and operational needs.