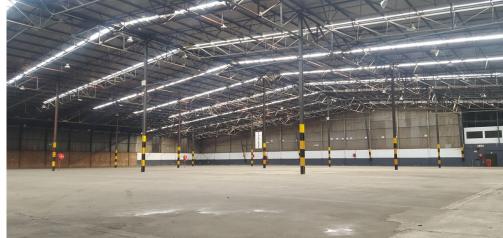

The warehouse boasts a spacious design with impressive height to the eaves of approximately 8 meters, a fully sprinklered system for fire safety, and versatile access through 24 roller shutter doors (both on-grade and dock-level). Complementing the warehouse is a massive 7,000m<sup>2</sup> concreted yard, ideal for seamless truck maneuvering and storage. Located near the Geldenhuys interchange, this property offers effortless connectivity to major transport routes, making it a strategic hub for your distribution and operational needs.