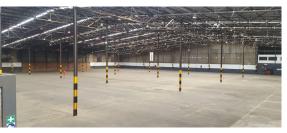

The warehouse boasts a spacious design with impressive height to the eaves of approximately 8 meters, a fully sprinklered system for fire safety, and versatile access through 24 roller shutter doors (both on-grade and dock-level). Complementing the warehouse is a massive 7,000m<sup>2</sup> concreted yard, ideal for seamless truck maneuvering and storage. Located near the Geldenhuys interchange, this property offers effortless connectivity to major transport routes, making it a strategic hub for your distribution and operational needs.