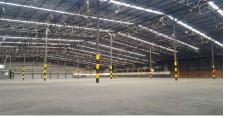

## Germiston, Gauteng

A Distributor's Dream: Prime Distribution Facility For Sale or Lease

Positioned for ultimate visibility and accessibility, this exceptional distribution facility is a rare opportunity for businesses seeking a secure, high-profile location. Ideally situated alongside the N3 highway in Heriotdale's industrial hub, the property offers constant exposure to passing traffic, providing unparalleled 24/7 branding opportunities. Previously utilized by prominent retailers like Shoprite and Pick n Pay, this facility is designed to meet the demands of FMCG, light manufacturing, and logistics operations.

The warehouse boasts a spacious design with impressive height to the eaves of approximately 8 meters, a fully sprinklered system for fire safety, and versatile access through 24 roller shutter doors (both on-grade and dock-level). Complementing the warehouse is a massive 7,000m<sup>2</sup> concreted yard, ideal for seamless truck maneuvering and storage. Located near the Geldenhuys interchange, this property offers effortless connectivity to major transport routes, making it a strategic hub for your distribution and operational needs.